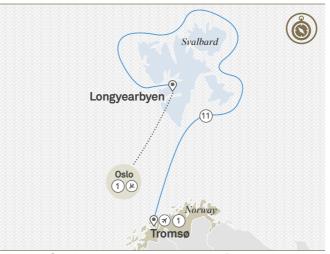

#### Antarctica, South Georgia & the Falkland Islands 🍥

|             | -     | outil Georgia et the Fankland Ish             |                    |                    |        |      |
|-------------|-------|-----------------------------------------------|--------------------|--------------------|--------|------|
| Date        | Days  |                                               | Cruise from        | Cruise to          | Voyage | Page |
| 04 Nov 2023 | 20    | Antarctica, South Georgia & Falkland Islands  | Montevideo         | Ushuaia            | 601S   | 67   |
| 21 Nov 2023 | 14    | Antarctica in Depth                           | Ushuaia            | Ushuaia            | 101S   | 61   |
| 24 Nov 2023 | 14    | Chilean Fjords & Cape Horn                    | Valparaíso         | Ushuaia            | 201L   | 69   |
| 02 Dec 2023 | 14    | Antarctica in Depth                           | Ushuaia            | Ushuaia            | 101S   | 61   |
| 13 Dec 2023 | 16    | Into the Weddell Sea                          | Ushuaia            | Ushuaia            | 901S   | 65   |
| 05 Dec 2023 | 17    | Into the Weddell Sea                          | Ushuaia            | Ushuaia            | 5015   | 65   |
| 18 Dec 2023 | 10    | Antarctica Insights: Cruise & Fly 🔤           | Ushuaia            | King George Island | 401S   | 63   |
| 25 Dec 2023 | 9     | Wild Antarctica: Fly the Drake                | King George Island | King George Island | 801S   | 63   |
| 27 Dec 2023 | 14    | Antarctica in Depth                           | Ushuaia            | Ushuaia            | 101S   | 61   |
| 31 Dec 2023 | 10    | Antarctica Insights: Fly & Cruise 🔤           | King George Island | Ushuaia            | 401S   | 63   |
| 07 Jan 2024 | 14    | Antarctica in Depth                           | Ushuaia            | Ushuaia            | 101S   | 61   |
| 07 Jan 2024 | 10    | Antarctica Insights: Cruise & Fly 🔤           | Ushuaia            | King George Island | 401S   | 63   |
| 14 Jan 2024 | 9     | Wild Antarctica: Fly the Drake                | King George Island | King George Island | 801S   | 63   |
| 18 Jan 2024 | 14    | Antarctica in Depth                           | Ushuaia            | Ushuaia            | 101S   | 61   |
| 20 Jan 2024 | 10    | Antarctica Insights: Fly & Cruise 🔤           | King George Island | Ushuaia            | 401S   | 63   |
| 27 Jan 2024 | 10    | Antarctica Insights: Cruise & Fly 🔤           | Ushuaia            | King George Island | 401S   | 63   |
| 29 Jan 2024 | 14    | Antarctica in Depth                           | Ushuaia            | Ushuaia            | 101S   | 61   |
| 03 Feb 2024 | 9     | Wild Antarctica: Fly the Drake 🔤              | King George Island | King George Island | 801S   | 63   |
| 09 Feb 2024 | 10    | Antarctica Insights: Fly & Cruise 🔤           | King George Island | Ushuaia            | 401S   | 63   |
| 09 Feb 2024 | 17    | Beyond the Antarctic Circle 🔤                 | Ushuaia            | Ushuaia            | 701S   | 65   |
| 16 Feb 2024 | 10    | Antarctica Insights: Cruise & Fly 🔤           | Ushuaia            | King George Island | 401S   | 63   |
| 23 Feb 2024 | 20    | Antarctica & Chilean Fjords 🔤                 | King George Island | Valparaíso         | 401L   | 69   |
| 23 Feb 2024 | 20    | Antarctica, South Georgia & the Falklands     | Ushuaia            | Montevideo         | 601S   | 67   |
| The Arc     | tic 8 | x Fjords 🛞                                    |                    |                    |        | 76   |
| Date        | Days  |                                               | Cruise from        | Cruise to          | Voyage | Page |
| 06 Aug 2023 | 26    | Cross the Legendary Northeast Passage         | Nome               | Tromsø             | 301V   | 79   |
| 31 Aug 2023 | 12    | Majestic Norwegian Fjords                     | Tromsø             | Copenhagen         | 301F   | 75   |
| 15 Jun 2024 | 11    | Norwegian Fjords & Lofoten Islands            | Leith              | Tromsø             | 401E   | 75   |
| 25 Jun 2024 | 18    | Wild Arctic & Franz Joseph 🔤                  | Tromsø             | Tromsø             | 401N   | 76   |
| 12 Jul 2024 | 13    | Beyond the Arctic Circle                      | Tromsø             | Longyearbyen       | 501N   | 77   |
| 22 Jul 2024 | 15    | Arctic Islands: Svalbard, Greenland & Iceland | Longyearbyen       | Reykjavík          | 201N   | 77   |
|             |       |                                               |                    |                    |        |      |