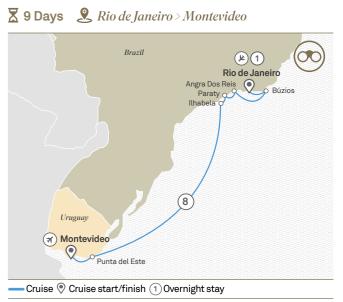

| €11.455   | €10.385       |  |  |
| 0P~  | Owner's Penthouse                          | 9    | €23.975   | -             |  |  |
| OT~  | 2-bedroom Penthouse                        | 9    | €35.430   | -             |  |  |

Deposit per person: 10% of cruise fare. All prices listed are per person, twin share and include taxes and charges. Single supplement prices on application. \*Earlybird fares are strictly limited and subject to availability. Earlybird 10% saving is based on the cruise element only and does not apply to port charges, flights or hotel stays.#Reverse itinerary, Voyage 301L. Price correct as of 10/12/2021. For full terms and conditions refer to pages 150-153.

For bookings contact your local travel agent or visit www.scenic.eu

## <sup>°</sup>Uruguay & Brazil Uncovered



## **Rhythmic Beats**

Witness a side of South America reserved for the privileged few. Cruise the coast of Brazil and Uruguay, visiting hidden jewels that have been closely guarded secrets, until now. Experience the tropical paradise of Angra Dos Reis, take in the mountainous jungle backdrop of Paraty, and find out how Ilhabela got its name. Kayak through crystal waters and experience the local culture of these vibrant wonderlands, in ultra-luxury.

| Day 1          | Rio de Janeiro, Brazil   | Day 5   | Ilhabela                   |
|----------------|--------------------------|---------|----------------------------|
| Day 2          | Búzios                   | Day 6-7 | At sea                     |
| Day 3<br>Day 4 | Angra Dos Reis<br>Paraty | Day 8   | Punta del Este,<br>Uruguay |
| D