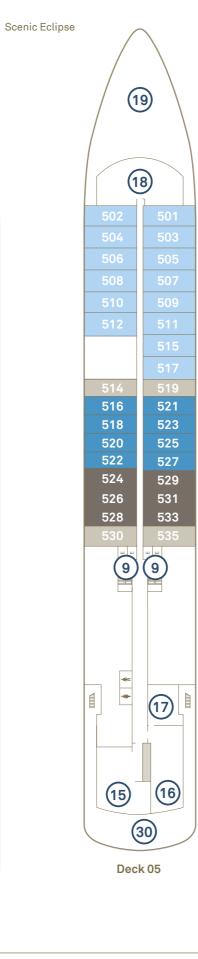

services:

- Private Verandah
- Luxury king size four poster Scenic Slumber Bed
- Separate sleep zone with ottoman
- Walk-in Wardrobe
- Double size Philippe Starck-designed jacuzzi
- Steam shower with oversized head and light therapy
- Dual vanity basins
- Separate toilet
- Luxury bathroom amenities
- Separate lounge area including reading chair
- Advanced Heating, Ventilation and
- Air-Conditioning system (HVAC) provides 100% fresh air
- Butler service
- Early morning tea/coffee service
- In-suite beverage service
- In-suite dining service
- Full mini-bar re-stocked daily
- Personalised butler bar featuring Illy coffee and specialty teas (replenished daily)
- HDTV and Bose sound system
- One-hour complimentary spa treatment per suite
- Complimentary laundry service (limited per day)^









Deck 07

#### Scenic Eclipse / Scenic Eclipse II

| Buil  | t 2018/2023   Passer                                | ngers 200           | )/228 | Suites 114   Crew       | v 192/176           | 6   L | ength 168 metres   G  | ross Ton         | nage | 17,085   <b>Speed</b> 17 k | nots                   |     |                           |                       |
|-------|-----------------------------------------------------|---------------------|-------|-------------------------|---------------------|-------|-----------------------|------------------|------|----------------------------|------------------------|-----|---------------------------|-----------------------|
| Su    | ite Categories                                      |                     |       |                         |