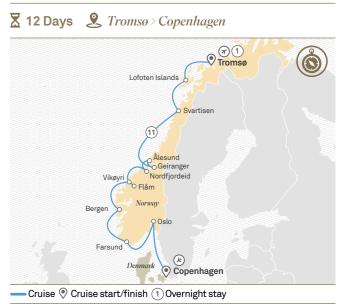

#### Antarctica, South Georgia & the Falkland Islands 🍥

|             | -     | outil Georgia et the Fankland Ish             |                    |                    |        |      |
|-------------|-------|-----------------------------------------------|--------------------|--------------------|--------|------|
| Date        | Days  |                                               | Cruise from        | Cruise to          | Voyage | Page |
| 04 Nov 2023 | 20    | Antarctica, South Georgia & Falkland Islands  | Montevideo         | Ushuaia            | 601S   | 67   |
| 21 Nov 2023 | 14    | Antarctica in Depth                           | Ushuaia            | Ushuaia            | 101S   | 61   |
| 24 Nov 2023 | 14    | Chilean Fjords & Cape Horn                    | Valparaíso         | Ushuaia            | 201L   | 69   |
| 02 Dec 2023 | 14    | Antarctica in Depth                           | Ushuaia            | Ushuaia            | 101S   | 61   |
| 13 Dec 2023 | 16    | Into the Weddell Sea                          | Ushuaia            | Ushuaia            | 901S   | 65   |
| 05 Dec 2023 | 17    | Into the Weddell Sea                          | Ushuaia            | Ushuaia            | 5015   | 65   |
| 18 Dec 2023 | 10    | Antarctica Insights: Cruise & Fly 🔤           | Ushuaia            | King George Island | 401S   | 63   |
| 25 Dec 2023 | 9     | Wild Antarctica: Fly the Drake                | King George Island | King George Island | 801S   | 63   |
| 27 Dec 2023 | 14    | Antarctica in Depth                           | Ushuaia            | Ushuaia            | 101S   | 61   |
| 31 Dec 2023 | 10    | Antarctica Insights: Fly & Cruise 🔤           | King George Island | Ushuaia            | 401S   | 63   |
| 07 Jan 2024 | 14    | Antarctica in Depth                           | Ushuaia            | Ushuaia            | 101S   | 61   |
| 07 Jan 2024 | 10    | Antarctica Insights: Cruise & Fly 🔤           | Ushuaia            | King George Island | 401S   | 63   |
| 14 Jan 2024 | 9     | Wild Antarctica: Fly the Drake                | King George Island | King George Island | 801S   | 63   |
| 18 Jan 2024 | 14    | Antarctica in Depth                           | Ushuaia            | Ushuaia            | 101S   | 61   |
| 20 Jan 2024 | 10    | Antarctica Insights: Fly & Cruise 🔤           | King George Island | Ushuaia            | 401S   | 63   |
| 27 Jan 2024 | 10    | Antarctica Insights: Cruise & Fly 🔤           | Ushuaia            | King George Island | 401S   | 63   |
| 29 Jan 2024 | 14    | Antarctica in Depth                           | Ushuaia            | Ushuaia            | 101S   | 61   |
| 03 Feb 2024 | 9     | Wild Antarctica: Fly the Drake 🔤              | King George Island | King George Island | 801S   | 63   |
| 09 Feb 2024 | 10    | Antarctica Insights: Fly & Cruise 🔤           | King George Island | Ushuaia            | 401S   | 63   |
| 09 Feb 2024 | 17    | Beyond the Antarctic Circle 🔤                 | Ushuaia            | Ushuaia            | 701S   | 65   |
| 16 Feb 2024 | 10    | Antarctica Insights: Cruise & Fly 🔤           | Ushuaia            | King George Island | 401S   | 63   |
| 23 Feb 2024 | 20    | Antarctica & Chilean Fjords 🔤                 | King George Island | Valparaíso         | 401L   | 69   |
| 23 Feb 2024 | 20    | Antarctica, South Georgia & the Falklands     | Ushuaia            | Montevideo         | 601S   | 67   |
| The Arc     | tic 8 | x Fjords 🛞                                    |                    |                    |        | 76   |
| Date        | Days  |                                               | Cruise from        | Cruise to          | Voyage | Page |
| 06 Aug 2023 | 26    | Cross the Legendary Northeast Passage         | Nome               | Tromsø             | 301V   | 79   |
| 31 Aug 2023 | 12    | Majestic Norwegian Fjords                     | Tromsø             | Copenhagen         | 301F   | 75   |
| 15 Jun 2024 | 11    | Norwegian Fjords & Lofoten Islands            | Leith              | Tromsø             | 401E   | 75   |
| 25 Jun 2024 | 18    | Wild Arctic & Franz Joseph 🔤                  | Tromsø             | Tromsø             | 401N   | 76   |
| 12 Jul 2024 | 13    | Beyond the Arctic Circle                      | Tromsø             | Longyearbyen       | 501N   | 77   |
| 22 Jul 2024 | 15    | Arctic Islands: Svalbard, Greenland & Iceland | Longyearbyen       | Reykjavík          | 201N   | 77   |
|             |       |                                               |                    |                    |        |      |