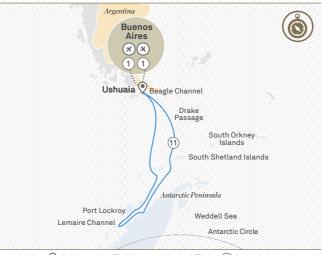

#### Antarctica, South Georgia & the Falkland Islands 🍥

|             | -     | outil Georgia et the Fankland Ish             |                    |                    |        |      |
|-------------|-------|-----------------------------------------------|--------------------|--------------------|--------|------|
| Date        | Days  |                                               | Cruise from        | Cruise to          | Voyage | Page |
| 04 Nov 2023 | 20    | Antarctica, South Georgia & Falkland Islands  | Montevideo         | Ushuaia            | 601S   | 67   |
| 21 Nov 2023 | 14    | Antarctica in Depth                           | Ushuaia            | Ushuaia            | 101S   | 61   |
| 24 Nov 2023 | 14    | Chilean Fjords & Cape Horn                    | Valparaíso         | Ushuaia            | 201L   | 69   |
| 02 Dec 2023 | 14    | Antarctica in Depth                           | Ushuaia            | Ushuaia            | 101S   | 61   |
| 13 Dec 2023 | 16    | Into the Weddell Sea                          | Ushuaia            | Ushuaia            | 901S   | 65   |
| 05 Dec 2023 | 17    | Into the Weddell Sea                          | Ushuaia            | Ushuaia            | 5015   | 65   |
| 18 Dec 2023 | 10    | Antarctica Insights: Cruise & Fly 🔤           | Ushuaia            | King George Island | 401S   | 63   |
| 25 Dec 2023 | 9     | Wild Antarctica: Fly the Drake                | King George Island | King George Island | 801S   | 63   |
| 27 Dec 2023 | 14    | Antarctica in Depth                           | Ushuaia            | Ushuaia            | 101S   | 61   |
| 31 Dec 2023 | 10    | Antarctica Insights: Fly & Cruise 🔤           | King George Island | Ushuaia            | 401S   | 63   |
| 07 Jan 2024 | 14    | Antarctica in Depth                           | Ushuaia            | Ushuaia            | 101S   | 61   |
| 07 Jan 2024 | 10    | Antarctica Insights: Cruise & Fly 🔤           | Ushuaia            | King George Island | 401S   | 63   |
| 14 Jan 2024 | 9     | Wild Antarctica: Fly the Drake                | King George Island | King George Island | 801S   | 63   |
| 18 Jan 2024 | 14    | Antarctica in Depth                           | Ushuaia            | Ushuaia            | 101S   | 61   |
| 20 Jan 2024 | 10    | Antarctica Insights: Fly & Cruise 🔤           | King George Island | Ushuaia            | 401S   | 63   |
| 27 Jan 2024 | 10    | Antarctica Insights: Cruise & Fly 🔤           | Ushuaia            | King George Island | 401S   | 63   |
| 29 Jan 2024 | 14    | Antarctica in Depth                           | Ushuaia            | Ushuaia            | 101S   | 61   |
| 03 Feb 2024 | 9     | Wild Antarctica: Fly the Drake 🔤              | King George Island | King George Island | 801S   | 63   |
| 09 Feb 2024 | 10    | Antarctica Insights: Fly & Cruise 🔤           | King George Island | Ushuaia            | 401S   | 63   |
| 09 Feb 2024 | 17    | Beyond the Antarctic Circle 🔤                 | Ushuaia            | Ushuaia            | 701S   | 65   |
| 16 Feb 2024 | 10    | Antarctica Insights: Cruise & Fly 🔤           | Ushuaia            | King George Island | 401S   | 63   |
| 23 Feb 2024 | 20    | Antarctica & Chilean Fjords 🔤                 | King George Island | Valparaíso         | 401L   | 69   |
| 23 Feb 2024 | 20    | Antarctica, South Georgia & the Falklands     | Ushuaia            | Montevideo         | 601S   | 67   |
| The Arc     | tic 8 | x Fjords 🛞                                    |                    |                    |        | 76   |
| Date        | Days  |                                               | Cruise from        | Cruise to          | Voyage | Page |
| 06 Aug 2023 | 26    | Cross the Legendary Northeast Passage         | Nome               | Tromsø             | 301V   | 79   |
| 31 Aug 2023 | 12    | Majestic Norwegian Fjords                     | Tromsø             | Copenhagen         | 301F   | 75   |
| 15 Jun 2024 | 11    | Norwegian Fjords & Lofoten Islands            | Leith              | Tromsø             | 401E   | 75   |
| 25 Jun 2024 | 18    | Wild Arctic & Franz Joseph 🔤                  | Tromsø             | Tromsø             | 401N   | 76   |
| 12 Jul 2024 | 13    | Beyond the Arctic Circle                      | Tromsø             | Longyearbyen       | 501N   | 77   |
| 22 Jul 2024 | 15    | Arctic Islands: Svalbard, Greenland & Iceland | Longyearbyen       | Reykjavík          | 201N   | 77   |
|             |       |                                               |                    |                    |        |      |