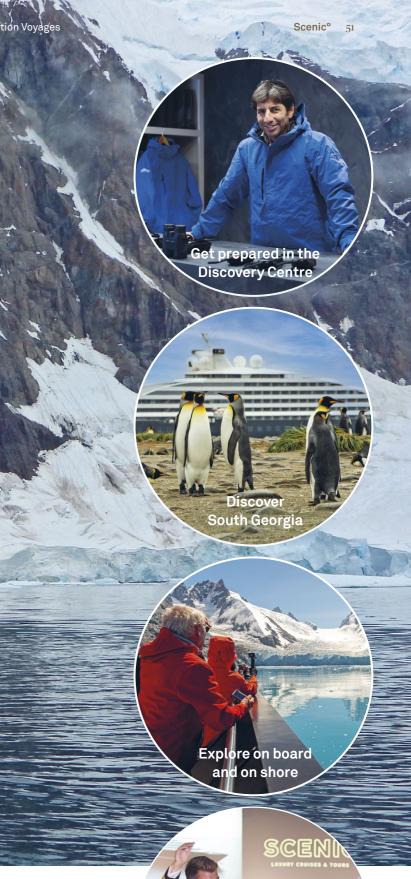

Explore the furthest oceans of the globe with our expert team, whose passion and explorative personalities will fuel your own wanderlust and unforgettable discoveries.

The finest professionals in their field have been selected as part of our up to 20-member Discovery Team for their knowledge and expertise to guide guests in some of the world's most remote and undiscovered destinations. Join them for on board education sessions in the state-of-the-art theatre, guided nature walks for prime wildlife viewing by helicopter^ and Zodiac excursions past majestic fjords, glaciers and spectacular landscapes.