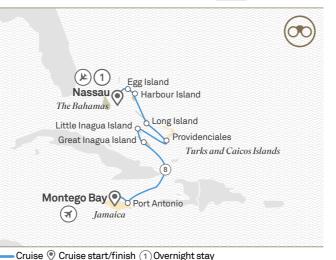

ish Harbour,<br>Antigua and Barbuda       |
|-------------------------|----------------------------------------------------|--------|-----------------------------------------------|
| Day 3<br>Day 4          | Little Inagua Island<br>At sea                     | Day 10 | Îles des Saintes,<br>Guadeloupe               |
| Day 4<br>Day 5<br>Day 6 | Al sea<br>San Juan, Puerto Rico<br>Isla de Culebra | Day 11 | Tobago Cays, Saint<br>Vincent and the         |
| Day 7                   | Virgin Gorda, British<br>Virgin Islands            | Day 12 | Grenadines<br>Mayreau<br>Bridentaura Bachadaa |
| Day 8                   | Gustavia, Saint<br>Barthélemy                      | Day 13 | Bridgetown, Barbados                          |

## °Caribbean Sunsets: Turks & Caicos Islands to Jamaica

#### 



## **Ultra-Luxury Bliss**

From the sultry appeal of the Bahamas to the soft, white sands formed of shell and coral in the Turks & Caicos Islands; the laid-back atmosphere and colonial history of Jamaica and the untouched beauty of the remote islands off the West Indies, this is the ultimate luxury tropical dream come true.

| Day 1 | Nassau, The Bahamas                         | Day 7 | Great Inagua Island   |
|-------|---------------------------------------------|-------|-----------------------|
| Day 2 | Egg Island >                                | Day 8 | Port Antonio, Jamaica |
|       | Harbour Island                              | Day 9 | Montego Bay           |
| Day 3 | Harbour Island                              |       |                       |
| Day 4 | Long Island