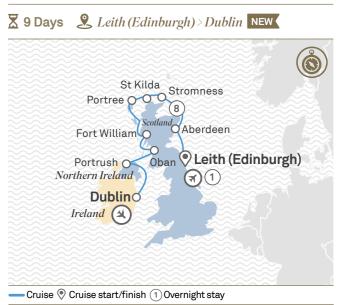

|
| SA   | Spa                 | 9      | €12.680       | €11.465       |
| SB   | Spa                 | 9      | €12.840       | €11.615       |
| 0P~  | Owner's Penthouse   | 9      | €25.640       | -             |
| 0T~  | 2-bedroom Penthouse | 9      | €38.480       | -             |

Deposit per person: 10% of cruise fare. All prices listed are per person, twin share and include taxes and charges. Single supplement prices on application. \*Earlybird fares are strictly limited and subject to availability. Earlybird 10% saving is based on the cruise element only and does not apply to port charges, flights or hotel stays. #Reverse itinerary. Price correct as of 10/12/2021. For full terms and conditions refer to pages

# <sup>°</sup>Scottish Isles: Historic Trails & Wilderness



## Wild Landscapes

Wild and extraordinarily beautiful, the coastline of Scotland is a sight to behold. Fiercely proud of its history and culture, astounding and dramatic natural beauty, Scotland and the many islands that dot her coastline offer up a wealth of incredible experiences. From wildlife to Celtic and Viking sites, the Scottish Isles are a revelation.

| Day 1 | Leith (Edinburgh),<br>Scotland | Day 6 | Cruising Sound of Mull<br>> Fort William |
|-------|--------------------------------|-------|------------------------------------------|
| Day 2 | Aberdeen                       | Day 7 | Oban                                     |
| Day 3 | Stromness                      | Day 8 | Portrush,                                |
| Day 4 | St Kilda                       |       | Northe