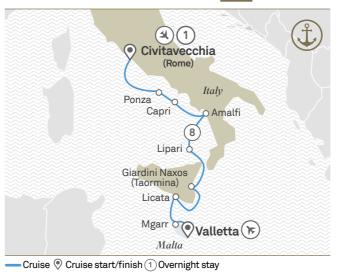

#### Antarctica, South Georgia & the Falkland Islands 🍥

|             | -     | outil Georgia et the Fankland Ish             |                    |                    |        |      |
|-------------|-------|-----------------------------------------------|--------------------|--------------------|--------|------|
| Date        | Days  |                                               | Cruise from        | Cruise to          | Voyage | Page |
| 04 Nov 2023 | 20    | Antarctica, South Georgia & Falkland Islands  | Montevideo         | Ushuaia            | 601S   | 67   |
| 21 Nov 2023 | 14    | Antarctica in Depth                           | Ushuaia            | Ushuaia            | 101S   | 61   |
| 24 Nov 2023 | 14    | Chilean Fjords & Cape Horn                    | Valparaíso         | Ushuaia            | 201L   | 69   |
| 02 Dec 2023 | 14    | Antarctica in Depth                           | Ushuaia            | Ushuaia            | 101S   | 61   |
| 13 Dec 2023 | 16    | Into the Weddell Sea                          | Ushuaia            | Ushuaia            | 901S   | 65   |
| 05 Dec 2023 | 17    | Into the Weddell Sea                          | Ushuaia            | Ushuaia            | 5015   | 65   |
| 18 Dec 2023 | 10    | Antarctica Insights: Cruise & Fly 🔤           | Ushuaia            | King George Island | 401S   | 63   |
| 25 Dec 2023 | 9     | Wild Antarctica: Fly the Drake                | King George Island | King George Island | 801S   | 63   |
| 27 Dec 2023 | 14    | Antarctica in Depth                           | Ushuaia            | Ushuaia            | 101S   | 61   |
| 31 Dec 2023 | 10    | Antarctica Insights: Fly & Cruise 🔤           | King George Island | Ushuaia            | 401S   | 63   |
| 07 Jan 2024 | 14    | Antarctica in Depth                           | Ushuaia            | Ushuaia            | 101S   | 61   |
| 07 Jan 2024 | 10    | Antarctica Insights: Cruise & Fly 🔤           | Ushuaia            | King George Island | 401S   | 63   |
| 14 Jan 2024 | 9     | Wild Antarctica: Fly the Drake                | King George Island | King George Island | 801S   | 63   |
| 18 Jan 2024 | 14    | Antarctica in Depth                           | Ushuaia            | Ushuaia            | 101S   | 61   |
| 20 Jan 2024 | 10    | Antarctica Insights: Fly & Cruise 🔤           | King George Island | Ushuaia            | 401S   | 63   |
| 27 Jan 2024 | 10    | Antarctica Insights: Cruise & Fly 🔤           | Ushuaia            | King George Island | 401S   | 63   |
| 29 Jan 2024 | 14    | Antarctica in Depth                           | Ushuaia            | Ushuaia            | 101S   | 61   |
| 03 Feb 2024 | 9     | Wild Antarctica: Fly the Drake 🔤              | King George Island | King George Island | 801S   | 63   |
| 09 Feb 2024 | 10    | Antarctica Insights: Fly & Cruise 🔤           | King George Island | Ushuaia            | 401S   | 63   |
| 09 Feb 2024 | 17    | Beyond the Antarctic Circle 🔤                 | Ushuaia            | Ushuaia            | 701S   | 65   |
| 16 Feb 2024 | 10    | Antarctica Insights: Cruise & Fly 🔤           | Ushuaia            | King George Island | 401S   | 63   |
| 23 Feb 2024 | 20    | Antarctica & Chilean Fjords 🔤                 | King George Island | Valparaíso         | 401L   | 69   |
| 23 Feb 2024 | 20    | Antarctica, South Georgia & the Falklands     | Ushuaia            | Montevideo         | 601S   | 67   |
| The Arc     | tic 8 | x Fjords 🛞                                    |                    |                    |        | 76   |
| Date        | Days  |                                               | Cruise from        | Cruise to          | Voyage | Page |
| 06 Aug 2023 | 26    | Cross the Legendary Northeast Passage         | Nome               | Tromsø             | 301V   | 79   |
| 31 Aug 2023 | 12    | Majestic Norwegian Fjords                     | Tromsø             | Copenhagen         | 301F   | 75   |
| 15 Jun 2024 | 11    | Norwegian Fjords & Lofoten Islands            | Leith              | Tromsø             | 401E   | 75   |
| 25 Jun 2024 | 18    | Wild Arctic & Franz Joseph 🔤                  | Tromsø             | Tromsø             | 401N   | 76   |
| 12 Jul 2024 | 13    | Beyond the Arctic Circle                      | Tromsø             | Longyearbyen       | 501N   | 77   |
| 22 Jul 2024 | 15    | Arctic Islands: Svalbard, Greenland & Iceland | Longyearbyen       | Reykjavík          | 201N   | 77   |
|             |       |                                               |                    |                    |        |      |