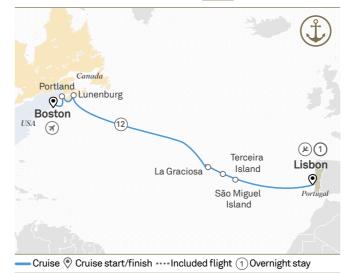

historic highlights of Lisbon and to Boston, where the new and old are in constant conversation.

Experience a delightful mixture of culture, cuisine and wondrous scenery as you embark on your transatlantic voyage on board Scenic Eclipse. Bask in the vibrant Afro-Brazilian heritage of Salvador de Bahia in Brazil. Sink your toes into black lava sand beaches of Sao Filipe in Cape Verde. Explore the quaint fishing village of Los Cristianos in Spain and be immersed in the kaleidoscope of colours in the Portuguese island town of Funchal. Spend your idyllic cruising days relaxing with a drink at the many outdoor terraces and decks or indulging in the delectable transatlantic cuisine at the multitude of

# °Crossing the Transatlantic: Lisbon to New England

#### X 13 Days & Lisbon > Boston NEW



#### Voyage to America

Starting in the coastal capital Lisbon, board Scenic Eclipse for this journey across the Atlantic. Visit volcanic islands in the Azores archipelago and explore the dramatic lava rocks by kayak and stand-up paddleboard, or walk through the black boulder fields, before experiencing the history in New England.

| Day 1   | Lisbon, Portugal  | Day 7-10 | At sea            |
|---------|-------------------|----------|-------------------|
| Day 2-3 | At sea            | Day 11   | Lunenburg, Canada |
| Day 4   | São Miguel Island | Day 12   | Portland, USA     |
| Day 5   | Terceira Island   | Day 13   | Boston            |
| Day 6   | La Graciosa       |          |                   |

The itineraries on this spread are a guide only and may be amended for operational re