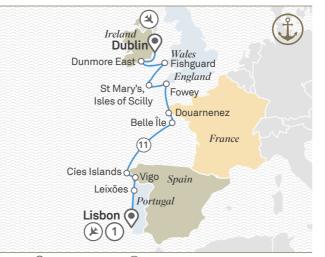

| €10.120   | €9.150        |
| BD   | Grand Deluxe        | 7      | €10.920   | €9.870        |
| Α    | Verandah            | 8      | €10.120   | €9.150        |
| AA   | Deluxe Verandah     | 8      | €10.920   | €9.870        |
| AD   | Grand Deluxe        | 8      | €11.670   | €10.540       |
| s    | Spa                 | 8      | €13.270   | €11.980       |
| P~   | Panorama            | 8      | €24.120   | -             |
| SA   | Spa                 | 9      | €13.470   | €12.160       |
| SB   | Spa                 | 9      | €13.670   | €12.340       |
| 0P~  | Owner's Penthouse   | 9      | €29.670   | -             |
| 0T~  | 2-bedroom Penthouse | 9      | €43.340   | -             |

# °Heritage & Traditions of Western Europe

#### **∑** 11 Days **义** Lisbon > Dublin



- Cruise 🔊 Cruise start/finish 🕦 Overnight stay

#### Seafarers and Explorers

Relish in the baroque grandeur of Portugal and Spain and be immersed in quaint seaside hamlets in France. Delight in the Scilly Islands off the Cornish coast and uncover some of Wales' most picturesque sites in Fishguard, windswept and utterly beautiful, before arriving in Ireland. Warm, welcoming and full of fun.

| Day 1<br>Day 2<br>Day 3 | Lisbon, Portugal<br>Leixões<br>Vigo, Spain ><br>Cíes Island | Day 7<br>Day 8<br>Day 9<br>Day 10 | Fowey, England<br>St Mary's, Isles of Scilly<br>Fishguard, Wales |
|-------------------------|-------------------------------------------------------------|-----------------------------------|------------------------------------------------------------------|
| Day 4<br>Day 5