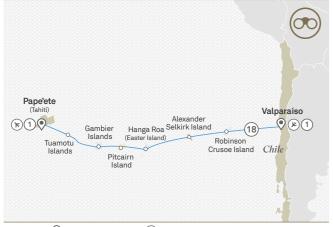

a

The Pacific Islands and Polynesia are blessed with copious pristine beaches, exotic lagoons and ample snorkelling opportunities. You won't be disappointed with incredible reefs home to hundreds of species of coral and abundant fish.



**Robinson Crusoe Island** 



#### Pristine Environments

Beyond the beaches, Polynesia and the Pacific has an incredibly varied landscape. Tahiti is blessed with mountainous peaks, lush rainforests and rivers; the Solomon Islands with forests and vast plains; Vanuatu is a volcanic archipelago with a mix of rainforest and savannah; and Tonga has a coastline of limestone cliffs, with thick forests and an underwater volcano.

## Sea Turtle, Bora Bora S 16° 30' E 151° 44'



## <sup>°</sup>Journey Across the Pacific: **Easter Island** & French Polynesia







#### Tales of the Pacific

Depo

and s cond

Journey to the farthest reaches of the world and be immersed in the archaeological phenomena of Easter Island. Discover the real Robinson Crusoe Island, meet one of the most remote communities on earth in Pitcairn Island, and bask on the pale pinks sands of Fakarava, a spectacular UNESCO Biosphere Reserve.

| Day 1    | Valparaíso, Chile            | Day 11-13 | At sea                               |
|----------|------------------------------|-----------|--------------------------------------|
| Day 2    | At sea                       | Day 14    | Pitcairn Island, Pitcairn            |
| Day 3    | Robinson Crusoe<br>Island    | Day 15    | Gambier Islands,<br>French Polynesia |
| Day 4    | Alexander Selkirk            | Day 16-17 | At sea