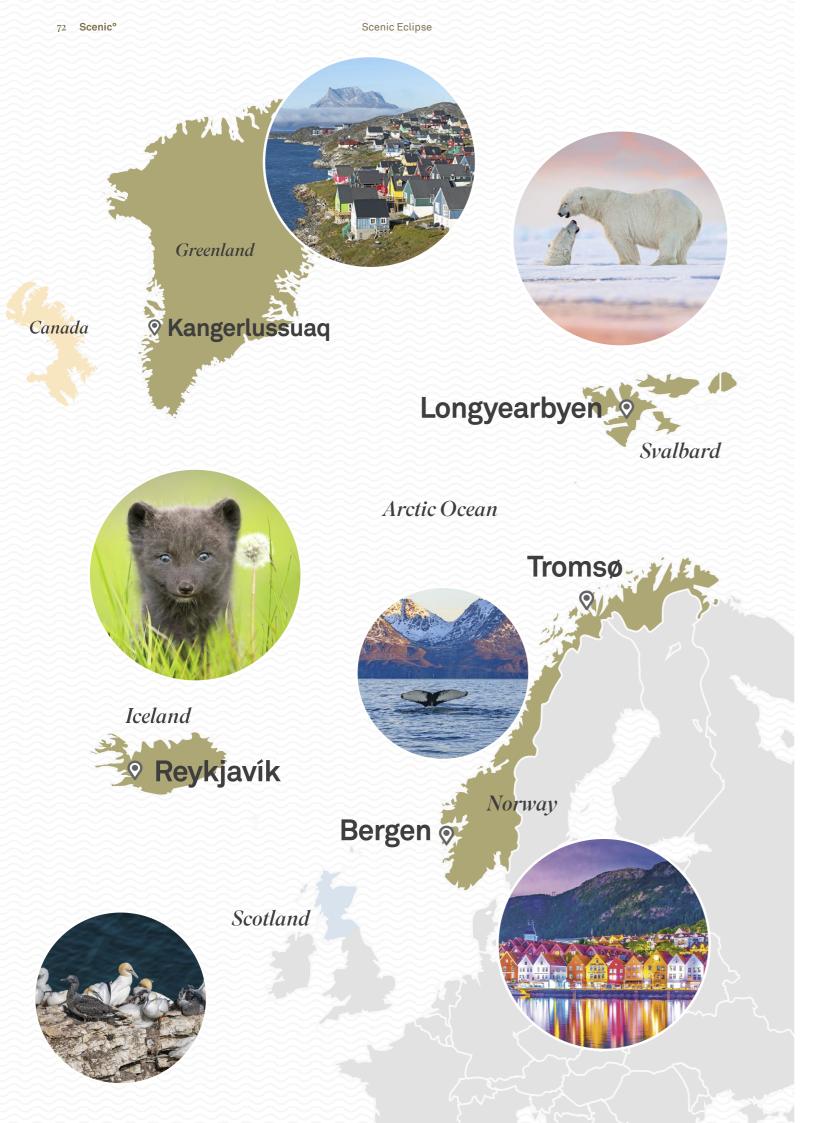

#### Antarctica, South Georgia & the Falkland Islands 🍥

|             | -     | outil Georgia et the Fankland Ish             |                    |                    |        |      |
|-------------|-------|-----------------------------------------------|--------------------|--------------------|--------|------|
| Date        | Days  |                                               | Cruise from        | Cruise to          | Voyage | Page |
| 04 Nov 2023 | 20    | Antarctica, South Georgia & Falkland Islands  | Montevideo         | Ushuaia            | 601S   | 67   |
| 21 Nov 2023 | 14    | Antarctica in Depth                           | Ushuaia            | Ushuaia            | 101S   | 61   |
| 24 Nov 2023 | 14    | Chilean Fjords & Cape Horn                    | Valparaíso         | Ushuaia            | 201L   | 69   |
| 02 Dec 2023 | 14    | Antarctica in Depth                           | Ushuaia            | Ushuaia            | 101S   | 61   |
| 13 Dec 2023 | 16    | Into the Weddell Sea                          | Ushuaia            | Ushuaia            | 901S   | 65   |
| 05 Dec 2023 | 17    | Into the Weddell Sea                          | Ushuaia            | Ushuaia            | 5015   | 65   |
| 18 Dec 2023 | 10    | Antarctica Insights: Cruise & Fly 🔤           | Ushuaia            | King George Island | 401S   | 63   |
| 25 Dec 2023 | 9     | Wild Antarctica: Fly the Drake                | King George Island | King George Island | 801S   | 63   |
| 27 Dec 2023 | 14    | Antarctica in Depth                           | Ushuaia            | Ushuaia            | 101S   | 61   |
| 31 Dec 2023 | 10    | Antarctica Insights: Fly & Cruise 🔤           | King George Island | Ushuaia            | 401S   | 63   |
| 07 Jan 2024 | 14    | Antarctica in Depth                           | Ushuaia            | Ushuaia            | 101S   | 61   |
| 07 Jan 2024 | 10    | Antarctica Insights: Cruise & Fly 🔤           | Ushuaia            | King George Island | 401S   | 63   |
| 14 Jan 2024 | 9     | Wild Antarctica: Fly the Drake                | King George Island | King George Island | 801S   | 63   |
| 18 Jan 2024 | 14    | Antarctica in Depth                           | Ushuaia            | Ushuaia            | 101S   | 61   |
| 20 Jan 2024 | 10    | Antarctica Insights: Fly & Cruise 🔤           | King George Island | Ushuaia            | 401S   | 63   |
| 27 Jan 2024 | 10    | Antarctica Insights: Cruise & Fly 🔤           | Ushuaia            | King George Island | 401S   | 63   |
| 29 Jan 2024 | 14    | Antarctica in Depth                           | Ushuaia            | Ushuaia            | 101S   | 61   |
| 03 Feb 2024 | 9     | Wild Antarctica: Fly the Drake 🔤              | King George Island | King George Island | 801S   | 63   |
| 09 Feb 2024 | 10    | Antarctica Insights: Fly & Cruise 🔤           | King George Island | Ushuaia            | 401S   | 63   |
| 09 Feb 2024 | 17    | Beyond the Antarctic Circle 🔤                 | Ushuaia            | Ushuaia            | 701S   | 65   |
| 16 Feb 2024 | 10    | Antarctica Insights: Cruise & Fly 🔤           | Ushuaia            | King George Island | 401S   | 63   |
| 23 Feb 2024 | 20    | Antarctica & Chilean Fjords 🔤                 | King George Island | Valparaíso         | 401L   | 69   |
| 23 Feb 2024 | 20    | Antarctica, South Georgia & the Falklands     | Ushuaia            | Montevideo         | 601S   | 67   |
| The Arc     | tic 8 | x Fjords 🛞                                    |                    |                    |        | 76   |
| Date        | Days  |                                               | Cruise from        | Cruise to          | Voyage | Page |
| 06 Aug 2023 | 26    | Cross the Legendary Northeast Passage         | Nome               | Tromsø             | 301V   | 79   |
| 31 Aug 2023 | 12    | Majestic Norwegian Fjords                     | Tromsø             | Copenhagen         | 301F   | 75   |
| 15 Jun 2024 | 11    | Norwegian Fjords & Lofoten Islands            | Leith              | Tromsø             | 401E   | 75   |
| 25 Jun 2024 | 18    | Wild Arctic & Franz Joseph 🔤                  | Tromsø             | Tromsø             | 401N   | 76   |
| 12 Jul 2024 | 13    | Beyond the Arctic Circle                      | Tromsø             | Longyearbyen       | 501N   | 77   |
| 22 Jul 2024 | 15    | Arctic Islands: Svalbard, Greenland & Iceland | Longyearbyen       | Reykjavík          | 201N   | 77   |
|             |       |                                               |                    |                    |        |      |

#### Greenland & The High Canadian Arctic 🔞

| late                                                      | Days                                  |                                                                                                                                  | Cruise from                                            | Cruise to                                                     | Voyage                         | Pag                               |
|-----------------------------------------------------------|---------------------------------------|----------------------------------------------------------------------------------------------------------------------------------|--------------------------------------------------------|---------------------------------------------------------------|--------------------------------|-----------------------------------|
| 2 Aug 2023                                                | 15                                    | Beyond Disko Bay NEW                                                                                                             | Kangerlussuaq                                          | Kangerlussuaq                                                 | 901N                           | 83                                |
| 4 Aug 2024                                                | 10                                    | Eastern Greenland Expedition 🔤                                                                                                   | Reykjavík                                              | Reykjavík                                                     | 701N                           | 82                                |
| 3 Aug 2024                                                | 15                                    | Greenland Explorer                                                                                                               | Reykjavík                                              | Kangerlussuaq                                                 | 801N                           | 82                                |
| 5 Sep 2024                                                | 15                                    | Beyond Disko Bay 🔤                                                                                                               | Kangerlussuaq                                          | Kangerlussuaq                                                 | 901N                           | 83                                |
|                                                           |                                       |                                                                                                                                  |                                                        |                                                               | 00414                          | ~~                                |
| 7 Sep 2024                                                | 18                                    | Expedition into Greenland & the High Canadian Arctic                                                                             | Kangerlussuaq                                          | Halifax                                                       | 201Y                           | 83                                |
| Explore                                                   | Icel                                  | and and Scotland 🍥                                                                                                               |                                                        |                                                               |                                | 84                                |
| Explore                                                   |                                       | and and Scotland 🍥                                                                                                               | Kangerlussuaq<br>Cruise from<br>Reykjavík              | Halifax<br>Cruise to<br>Kangerlussuaq                         | 201Y<br>Voyage<br>101G         | 84<br>Pag                         |
| •                                                         | Icela<br>Days                         | and and Scotland 💩                                                                                                               | Cruise from                                            | Cruise to                                                     | Voyage                         | 84<br>Pag<br>86                   |
| Explore<br>Pate<br>2 Aug 2023                             | Icela<br>Days                         | and and Scotland (6)<br>Cruise<br>Iceland & Greenland Explorer                                                                   | Cruise from<br>Reykjavík                               | Cruise to<br>Kangerlussuaq                                    | Voyage<br>101G                 | 83<br>84<br>Pag<br>86<br>86<br>86 |
| Explore<br>Pate<br>2 Aug 2023<br>4 Aug 2023               | Icel<br>Days<br>12<br>13              | and and Scotland (S)<br>Cruise<br>Iceland & Greenland Explorer<br>Iceland & Greenland Explorer                                   | Cruise from<br>Reykjavík<br>Kangerlussuaq              | <mark>Cruise to</mark><br>Kangerlussuaq<br>Reykjavík          | Voyage<br>101G<br>101G         | 84<br>Pag<br>86<br>86             |
| Explore<br>late<br>2 Aug 2023<br>4 Aug 2023<br>5 Sep 2023 | <b>Icels</b><br>Days<br>12<br>13<br>9 | and and Scotland<br>Cruise<br>Iceland & Greenland Explorer<br>Iceland & Greenland Explorer<br>Northern Isles: Iceland & Scotland | Cruise from<br>Reykjavík<br>Kangerlussuaq<br>Reykjavík | <mark>Cruise to</mark><br>Kangerlussuaq<br>Reykjavík<br>Leith | Voyage<br>101G<br>101G<br>201B | 84<br>Pag<br>86<br>86<br>86       |