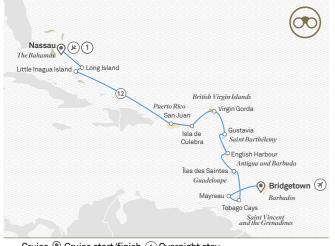

| €11.580       |
| 0P~  | Owner's Penthouse                       | 9    | €28.745   | -             | €28.445   | -             |
| 0T~  | 2-bedroom Penthouse                     | 9    | €41.840   | -             | €41.240   | -             |

**Deposit per person:** 10% of cruise fare. All prices listed are per person, twin share and include taxes and charges. Single supplement prices on application. \*Earlybird fares are strictly limited and subject to availability. Earlybird 10% saving is based on the cruise element only and does not apply to port charges, flights or hotel stays. #Varied itinerary starting in Boston - Voyage 701U. Price correct as of 10/12/2021. For full terms and conditions refer to pages 150-153.

## °Caribbean Sojourn

#### X 13 Days & Nassau > Bridgetown NEW



Cruise 🖲 Cruise start/finish 🕦 Overnight stay

#### **Paradise Found**

Vibrant, unexpected and spectacular, the Caribbean will delight. Immerse yourself in the breathtaking beauty of Saint Barts and revel in the eco-paradise of pristine, turquoise waters of the southern Grenadines.

| Day 1<br>Day 2          | Nassau, The Bahamas<br>Long Island                 | Day 9  | English Harbour,<br>Antigua and Barbuda       |
|-------------------------|----------------------------------------------------|--------|-----------------------------------------------|
| Day 3<br>Day 4          | Little Inagua Island<br>At sea                     | Day 10 | Îles des Saintes,<br>Guadeloupe               |
| Day 4<br>Day 5<br>Day 6 | Al sea<br>San Juan, Puerto Rico<br>Isla de Culebra | Day 11 | Tobago Ca