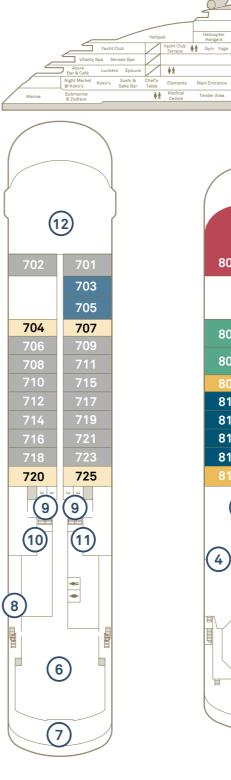

vices:

- Private Verandah
- Luxury king size four poster Scenic Slumber Bed
- Separate sleep zone with ottoman
- Walk-in Wardrobe
- Double size Philippe Starck-designed jacuzzi
- Steam shower with oversized head and light therapy
- Dual vanity basins
- Separate toilet
- Luxury bathroom amenities
- Separate lounge area including reading chair
- Advanced Heating, Ventilation and
- Air-Conditioning system (HVAC) provides 100% fresh air
- Butler service
- Early morning tea/coffee service
- In-suite beverage service
- In-suite dining service
- Full mini-bar re-stocked daily
- Personalised butler bar featuring Illy coffee and specialty teas (replenished daily)
- HDTV and Bose sound system
- One-hour complimentary spa treatment per suite
- Complimentary laundry service (limited per day)^









Deck 07

#### Scenic Eclipse / Scenic Eclipse II

| Buil  | t 2018/2023   Passer                                | ngers 200           | )/228 | Suites 114   Crew       | v 192/176           | 6   L | ength 168 metres   G  | ross Ton         | nage | 17,085   <b>Speed</b> 17 k | nots                   |     |                           |                       |
|-------|-----------------------------------------------------|---------------------|-------|-------------------------|---------------------|-------|-----------------------|------------------|------|----------------------------|------------------------|-----|---------------------------|-----------------------|
| Su    | ite Categories                                      |                     |       |                         |