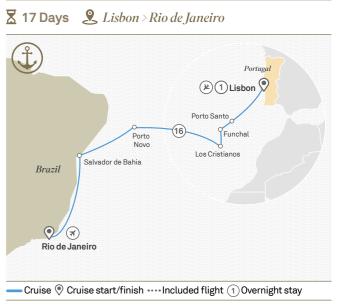

|
| SB   | Spa                 | 9      | €11.820       | €10.685     |
| 0P~  | Owner's Penthouse   | 9      | €30.600       | -           |
| 0T~  | 2-bedroom Penthouse | 9      | €42.420       | -           |

Deposit per person: 10% of cruise fare. All prices listed are per person, twin share and include taxes and charges. Single supplement prices on application. \*Earlybird fares are strictly limited and subject to availability. Earlybird 10% saving is based on the cruise element only and does not apply to port charges, flights or hotel stays. Price correct as of 10/12/2021. For full terms and conditions refer to pages 150-153.

For bookings contact your local travel agent or visit www.scenic.eu

nchal, Madeira

**Senses Spa Vitality Pool** 

# <sup>°</sup>Grand Voyage of Discovery



#### **Transatlantic Crossing**

Take the southern route from Lisbon to Rio de Janeiro and let Scenic Eclipse introduce you to the wonders of cruising. On this journey, days at sea are coupled with exciting port stops brimming with a host of all-inclusive shore excursions.

| Day 1   | Lisbon, Portugal      | Day 8     | Porto Novo, Cape Verde |
|---------|-----------------------|-----------|------------------------|
| Day 2   | At sea                | Day 9-13  | At sea                 |
| Day 3   | Porto Santo > Funchal | Day 14    | Salvador de Bahia,     |
| Day 4   | Funchal,              |           | Brazil                 |
|         | Madeira Island        | Day 15-16 | At sea                 |
| Day 5   | Los Cristianos, Spain | Day 17    | Rio de Janeiro         |
| Day 6-7 |