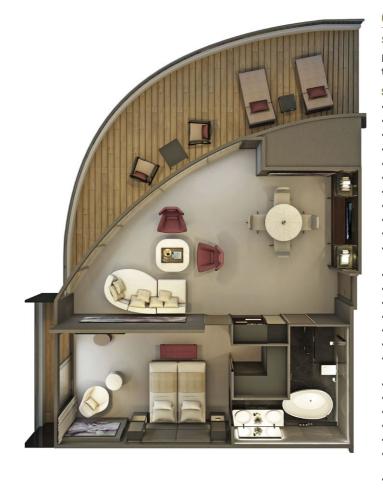

#### Indulgence & Rejuvenation

Imagine returning from an exhilarating day of truly all-inclusive shore excursions to your private sanctuary, with a steaming bath drawn by your butler. Gaze out over your verandah to the vistas beyond and sip on a glass of champagne – heaven.