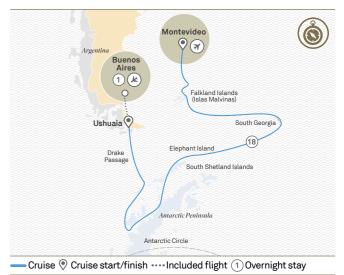

#### Antarctica, South Georgia & the Falkland Islands 🍥

|             | -     | outil Georgia et the Fankland Ish             |                    |                    |        |      |
|-------------|-------|-----------------------------------------------|--------------------|--------------------|--------|------|
| Date        | Days  |                                               | Cruise from        | Cruise to          | Voyage | Page |
| 04 Nov 2023 | 20    | Antarctica, South Georgia & Falkland Islands  | Montevideo         | Ushuaia            | 601S   | 67   |
| 21 Nov 2023 | 14    | Antarctica in Depth                           | Ushuaia            | Ushuaia            | 101S   | 61   |
| 24 Nov 2023 | 14    | Chilean Fjords & Cape Horn                    | Valparaíso         | Ushuaia            | 201L   | 69   |
| 02 Dec 2023 | 14    | Antarctica in Depth                           | Ushuaia            | Ushuaia            | 101S   | 61   |
| 13 Dec 2023 | 16    | Into the Weddell Sea                          | Ushuaia            | Ushuaia            | 901S   | 65   |
| 05 Dec 2023 | 17    | Into the Weddell Sea                          | Ushuaia            | Ushuaia            | 5015   | 65   |
| 18 Dec 2023 | 10    | Antarctica Insights: Cruise & Fly 🔤           | Ushuaia            | King George Island | 401S   | 63   |
| 25 Dec 2023 | 9     | Wild Antarctica: Fly the Drake                | King George Island | King George Island | 801S   | 63   |
| 27 Dec 2023 | 14    | Antarctica in Depth                           | Ushuaia            | Ushuaia            | 101S   | 61   |
| 31 Dec 2023 | 10    | Antarctica Insights: Fly & Cruise 🔤           | King George Island | Ushuaia            | 401S   | 63   |
| 07 Jan 2024 | 14    | Antarctica in Depth                           | Ushuaia            | Ushuaia            | 101S   | 61   |
| 07 Jan 2024 | 10    | Antarctica Insights: Cruise & Fly 🔤           | Ushuaia            | King George Island | 401S   | 63   |
| 14 Jan 2024 | 9     | Wild Antarctica: Fly the Drake                | King George Island | King George Island | 801S   | 63   |
| 18 Jan 2024 | 14    | Antarctica in Depth                           | Ushuaia            | Ushuaia            | 101S   | 61   |
| 20 Jan 2024 | 10    | Antarctica Insights: Fly & Cruise 🔤           | King George Island | Ushuaia            | 401S   | 63   |
| 27 Jan 2024 | 10    | Antarctica Insights: Cruise & Fly 🔤           | Ushuaia            | King George Island | 401S   | 63   |
| 29 Jan 2024 | 14    | Antarctica in Depth                           | Ushuaia            | Ushuaia            | 101S   | 61   |
| 03 Feb 2024 | 9     | Wild Antarctica: Fly the Drake 🔤              | King George Island | King George Island | 801S   | 63   |
| 09 Feb 2024 | 10    | Antarctica Insights: Fly & Cruise 🔤           | King George Island | Ushuaia            | 401S   | 63   |
| 09 Feb 2024 | 17    | Beyond the Antarctic Circle 🔤                 | Ushuaia            | Ushuaia            | 701S   | 65   |
| 16 Feb 2024 | 10    | Antarctica Insights: Cruise & Fly 🔤           | Ushuaia            | King George Island | 401S   | 63   |
| 23 Feb 2024 | 20    | Antarctica & Chilean Fjords 🔤                 | King George Island | Valparaíso         | 401L   | 69   |
| 23 Feb 2024 | 20    | Antarctica, South Georgia & the Falklands     | Ushuaia            | Montevideo         | 601S   | 67   |
| The Arc     | tic 8 | x Fjords 🛞                                    |                    |                    |        | 76   |
| Date        | Days  |                                               | Cruise from        | Cruise to          | Voyage | Page |
| 06 Aug 2023 | 26    | Cross the Legendary Northeast Passage         | Nome               | Tromsø             | 301V   | 79   |
| 31 Aug 2023 | 12    | Majestic Norwegian Fjords                     | Tromsø             | Copenhagen         | 301F   | 75   |
| 15 Jun 2024 | 11    | Norwegian Fjords & Lofoten Islands            | Leith              | Tromsø             | 401E   | 75   |
| 25 Jun 2024 | 18    | Wild Arctic & Franz Joseph 🔤                  | Tromsø             | Tromsø             | 401N   | 76   |
| 12 Jul 2024 | 13    | Beyond the Arctic Circle                      | Tromsø             | Longyearbyen       | 501N   | 77   |
| 22 Jul 2024 | 15    | Arctic Islands: Svalbard, Greenland & Iceland | Longyearbyen       | Reykjavík          | 201N   | 77   |
|             |       |                                               |                    |                    |        |      |