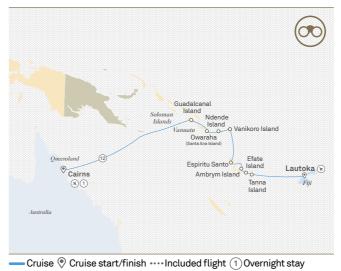

| SA   | Spa                 | 9      | €17.380   | €15.740       |
| SB   | Spa                 | 9      | €17.620   | €15.960       |
| 0P~  | Owner's Penthouse   | 9      | €36.820   | -             |
| 0T~  | 2-bedroom Penthouse | 9      | €54.440   | -             |

Deposit per person: 10% of cruise fare. All prices listed are per person, twin share and include taxes and charges. Single supplement prices on application. \*Earlybird fares are strictly limited and subject to availability. Earlybird 10% saving is based on the cruise element only and does not apply to port charges, flights or hotel stays. Price correct as of 10/12/2021. For full terms and conditions refer to pages 150-153.

## <sup>°</sup>Passage through Melanesia: Solomon Islands & Vanuatu

#### Is a lags Lautoka NEW



### Pacific Ring of Fire

Sail from Cairns to Fiji, and uncover an astonishing mix of diverse cultures, vivid landscapes, idyllic waters, and welcoming people. From reef-fringed volcanic islands and ritual ceremonies in the mysterious Solomon Islands, to the raw beauty and relaxed atmosphere of Vanuatu, you will leave amazed and deeply touched.

| Day 1 | Cairns, Australia   | Day 7  | Vanikoro Island         |
|-------|---------------------|--------|-------------------------|
| Day 2 | At sea              | Day 8  | Espiritu Santo, Vanuatu |
| Day 3 | At sea              | Day 9  | Ambrym Island           |
| Day 4 | Guadalcanal Island, | Day 10 | Efate Island            |
|       | Solomon Islands     | Day 11 | Tanna Island            |
| Day 5 | Owaraha             | Day 12 | At sea