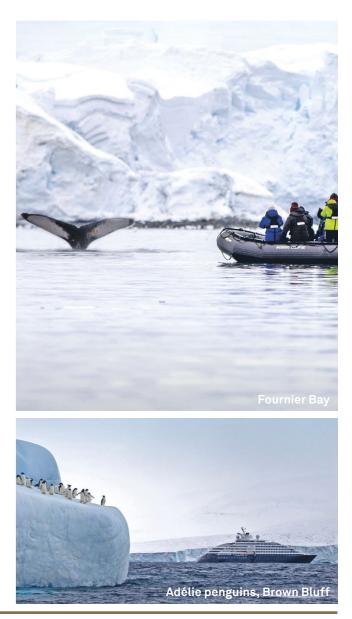

Explore the furthest oceans of the globe with our expert team, whose passion and explorative personalities will fuel your own wanderlust and unforgettable discoveries.

The finest professionals in their field have been selected as part of our up to 20-member Discovery Team for their knowledge and expertise to guide guests in some of the world's most remote and undiscovered destinations. Join them for on board education sessions in the state-of-the-art theatre, guided nature walks for prime wildlife viewing by helicopter^ and Zodiac excursions past majestic fjords, glaciers and spectacular landscapes.

#### Antarctica, South Georgia & the Falkland Islands 🍥

|             | -     | outil Georgia et the Fankland Ish             |                    |                    |        |      |
|-------------|-------|-----------------------------------------------|--------------------|--------------------|--------|------|
| Date        | Days  |                                               | Cruise from        | Cruise to          | Voyage | Page |
| 04 Nov 2023 | 20    | Antarctica, South Georgia & Falkland Islands  | Montevideo         | Ushuaia            | 601S   | 67   |
| 21 Nov 2023 | 14    | Antarctica in Depth                           | Ushuaia            | Ushuaia            | 101S   | 61   |
| 24 Nov 2023 | 14    | Chilean Fjords & Cape Horn                    | Valparaíso         | Ushuaia            | 201L   | 69   |
| 02 Dec 2023 | 14    | Antarctica in Depth                           | Ushuaia            | Ushuaia            | 101S   | 61   |
| 13 Dec 2023 | 16    | Into the Weddell Sea                          | Ushuaia            | Ushuaia            | 901S   | 65   |
| 05 Dec 2023 | 17    | Into the Weddell Sea                          | Ushuaia            | Ushuaia            | 5015   | 65   |
| 18 Dec 2023 | 10    | Antarctica Insights: Cruise & Fly 🔤           | Ushuaia            | King George Island | 401S   | 63   |
| 25 Dec 2023 | 9     | Wild Antarctica: Fly the Drake                | King George Island | King George Island | 801S   | 63   |
| 27 Dec 2023 | 14    | Antarctica in Depth                           | Ushuaia            | Ushuaia            | 101S   | 61   |
| 31 Dec 2023 | 10    | Antarctica Insights: Fly & Cruise 🔤           | King George Island | Ushuaia            | 401S   | 63   |
| 07 Jan 2024 | 14    | Antarctica in Depth                           | Ushuaia            | Ushuaia            | 101S   | 61   |
| 07 Jan 2024 | 10    | Antarctica Insights: Cruise & Fly 🔤           | Ushuaia            | King George Island | 401S   | 63   |
| 14 Jan 2024 | 9     | Wild Antarctica: Fly the Drake                | King George Island | King George Island | 801S   | 63   |
| 18 Jan 2024 | 14    | Antarctica in Depth                           | Ushuaia            | Ushuaia            | 101S   | 61   |
| 20 Jan 2024 | 10    | Antarctica Insights: Fly & Cruise 🔤           | King George Island | Ushuaia            | 401S   | 63   |
| 27 Jan 2024 | 10    | Antarctica Insights: Cruise & Fly 🔤           | Ushuaia            | King George Island | 401S   | 63   |
| 29 Jan 2024 | 14    | Antarctica in Depth                           | Ushuaia            | Ushuaia            | 101S   | 61   |
| 03 Feb 2024 | 9     | Wild Antarctica: Fly the Drake 🔤              | King George Island | King George Island | 801S   | 63   |
| 09 Feb 2024 | 10    | Antarctica Insights: Fly & Cruise 🔤           | King George Island | Ushuaia            | 401S   | 63   |
| 09 Feb 2024 | 17    | Beyond the Antarctic Circle 🔤                 | Ushuaia            | Ushuaia            | 701S   | 65   |
| 16 Feb 2024 | 10    | Antarctica Insights: Cruise & Fly 🔤           | Ushuaia            | King George Island | 401S   | 63   |
| 23 Feb 2024 | 20    | Antarctica & Chilean Fjords 🔤                 | King George Island | Valparaíso         | 401L   | 69   |
| 23 Feb 2024 | 20    | Antarctica, South Georgia & the Falklands     | Ushuaia            | Montevideo         | 601S   | 67   |
| The Arc     | tic 8 | x Fjords 🛞                                    |                    |                    |        | 76   |
| Date        | Days  |                                               | Cruise from        | Cruise to          | Voyage | Page |
| 06 Aug 2023 | 26    | Cross the Legendary Northeast Passage         | Nome               | Tromsø             | 301V   | 79   |
| 31 Aug 2023 | 12    | Majestic Norwegian Fjords                     | Tromsø             | Copenhagen         | 301F   | 75   |
| 15 Jun 2024 | 11    | Norwegian Fjords & Lofoten Islands            | Leith              | Tromsø             | 401E   | 75   |
| 25 Jun 2024 | 18    | Wild Arctic & Franz Joseph 🔤                  | Tromsø             | Tromsø             | 401N   | 76   |
| 12 Jul 2024 | 13    | Beyond the Arctic Circle                      | Tromsø             | Longyearbyen       | 501N   | 77   |
| 22 Jul 2024 | 15    | Arctic Islands: Svalbard, Greenland & Iceland | Longyearbyen       | Reykjavík          | 201N   | 77   |
|             |       |                                               |                    |                    |        |      |