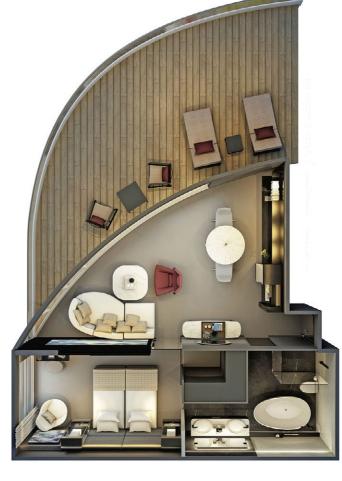

#### Indulgence & Rejuvenation

Imagine returning from an exhilarating day of truly all-inclusive shore excursions to your private sanctuary, with a steaming bath drawn by your butler. Gaze out over your verandah to the vistas beyond and sip on a glass of champagne – heaven.