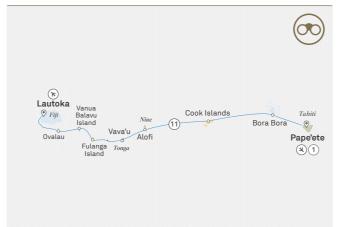

At sea                               |
|----------|------------------------------|-----------|--------------------------------------|
| Day 2    | At sea                       | Day 14    | Pitcairn Island, Pitcairn            |
| Day 3    | Robinson Crusoe<br>Island    | Day 15    | Gambier Islands,<br>French Polynesia |
| Day 4    | Alexander Selkirk            | Day 16-17 | At sea                               |
|          | Island                       | Day 18    | Tuamotu Islands                      |
| Day 5-8  | At sea                       | Day 19    | Pape'ete (Tahiti)                    |
| Day 9-10 | Hanga Roa<br>(Easter Island) |           |                                      |

# <sup>°</sup>Reefs & Volcanic Isles: Tahiti to Fiji

#### X 13 Days & Pape'ete > Lautoka NEW



- Cruise 📎 Cruise start/finish 🕦 Overnight stay

#### **Treasures Unfold**

French Polynesia and the South Pacific Islands offer a host of idyllic locations, conjuring up images of pristine, palm-fringed beaches, crystal clear waters, volcanic peaks and friendly, welcoming locals. The heart of the region is undoubtedly found in its rich history, multi-faceted cultures and exquisite natural beauty - there is plenty to appreciate about these unique islands; they will not disappoint.

| Day 1   | Pape'ete (Tahiti)   |
|---------|---------------------|
| Day 2   | Bora Bora           |
| Day 3   | At sea              |
| Day 4-5 | Cook Islands        |
| Day 6   | At sea              |
| Day 7   | Alofi, Niue         |
| Day 8   | Cross International |
|         | Date Line           |

Voya