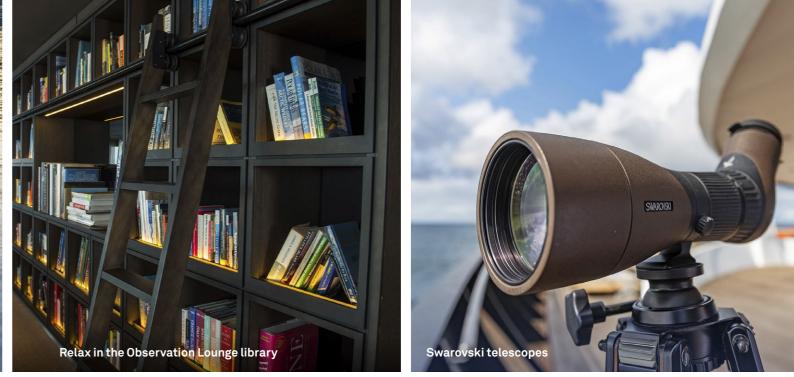

2 Scenic<sup>o</sup>

**Observation Deck** Spacious Observation Terrace overlooking the front of the yacht with sweeping views.

**Observation** Lounge Provides optimal viewing with Swarovski telescopes and a place to relax.