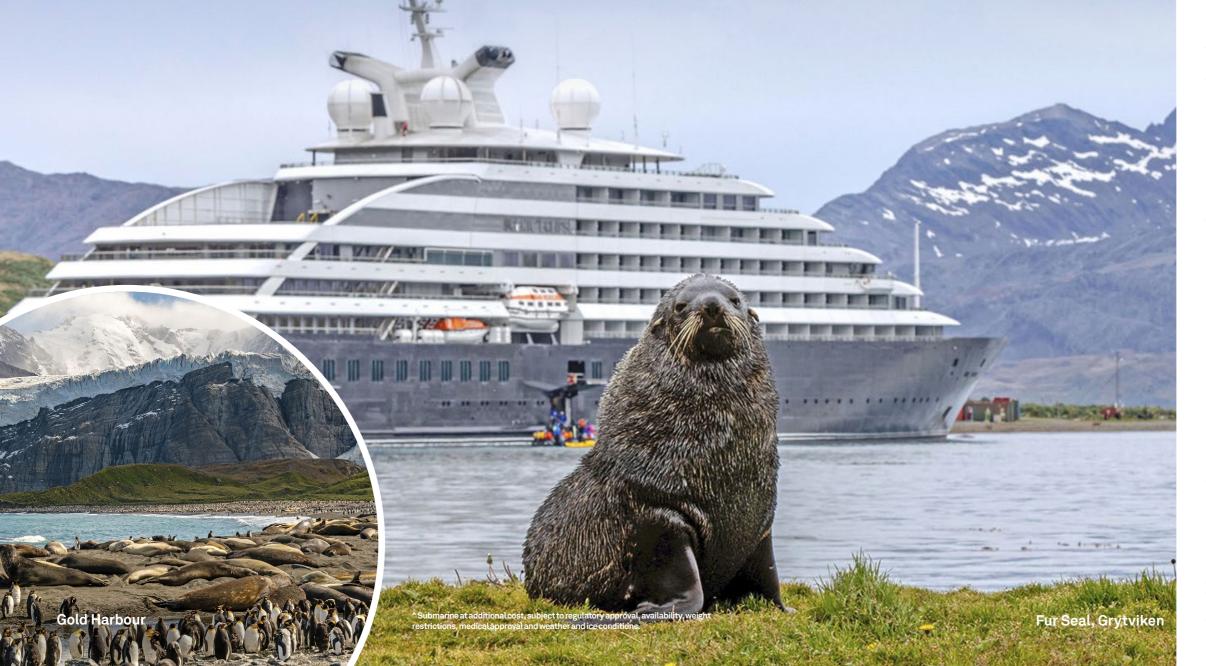

nd orcas patrolling offshore and magnificent black-browed albatross sitting on nests.

To the southeast, South Georgia's soaring ice-clad mountains protect the world's most important penguin and seabird breeding areas. Gaze in wonder at nesting albatross, experience kayak and paddleboard excursions off king penguin rookeries more than a quarter-million strong, and enjoy deep-sea explorations in our custom-built submarine^, the first permitted to operate in South Georgia.

Marvel at this once-centre of whaling, now transformed to a wildlife oasis. Raise a toast to Antarctic explorer Shackleton and his right-hand man, Frank Wild, in Grytviken cemetery, before touring the open-air whaling station and museum. Continue through waters holding great whale species, including blue, fin and sei.





## °Antarctica, South Georgia & Falkland Islands

#### **20 Days** *Buenos Aires > Montevideo*



#### Extraordinary Landscapes

Little islands with big tales to tell. The South Georgia Islands are teeming with wildlife and exploration history, while the intriguing Falkland Islands are unique, as is the great white wonder of Antarctica. Penguins nest, waters are teeming with whales, orcas hunt in packs and elephant seals are busy guarding their harem.

| Buenos Aires,          | Day 10-12                                                            | South Georgia                                                                             |
|------------------------|----------------------------------------------------------------------|------------------------------------------------------