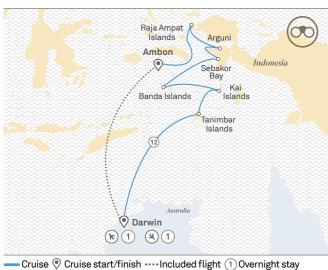

r the cater on stilts throughout Indonesia.

## Visit the Centre of an Ancient Spice Route

The Maluka Islands (formerly Spice Islands) were once home to the world's only source of nutmeg, as well as other coveted spices, and became an important centre for the spice trade in the 16th century drawing in traders from all over the globe.



## Soak up Picture-Perfect Scenery

If you were to imagine the most idyllic tropical paradise, you would picture the Indonesian archipelago. From the otherworldly limestone karsts of Raja Ampat to the pristine waters of Vanuatu to the traditional villages of West Papua, where island life is simple, to the volcanic landscape of the Spice Islands.



## <sup>°</sup>Secrets of Indonesia: Spice Islands & Raja Ampat

#### **⊼** 14 Days *& Darwin* > Darwin NEW



#### In the Footsteps of Wallace

Exotic, unspoiled and blanketed with spectacular natural beauty, the Spice Islands will delight. Uncover towering volcanoes, vibrant reefs fringed by powder white beaches and remote rainforest, ready to explore. Experience pure exhilaration as you voyage through the remote Raja Ampat Islands with their pristine coral reefs and countless marine life. They will simply take your breath away.

| Day 1<br>Day 2-3 | Darwin, Australia<br>Tanimbar Islands,<br>Indonesia | Day 7<br>Day 8-12<br>Day 13 | Arguni<br>Raja Ampat Islands<br>Ambon > Darwin, |
|------------------|-----------------------------------------------------|-----------------------------|-------------------------------------------------|
| Day 4            | Kai Islands