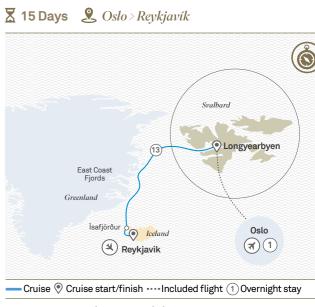

#### Antarctica, South Georgia & the Falkland Islands 🍥

|             | -     | outil Georgia et the Fankland Ish             |                    |                    |        |      |
|-------------|-------|-----------------------------------------------|--------------------|--------------------|--------|------|
| Date        | Days  |                                               | Cruise from        | Cruise to          | Voyage | Page |
| 04 Nov 2023 | 20    | Antarctica, South Georgia & Falkland Islands  | Montevideo         | Ushuaia            | 601S   | 67   |
| 21 Nov 2023 | 14    | Antarctica in Depth                           | Ushuaia            | Ushuaia            | 101S   | 61   |
| 24 Nov 2023 | 14    | Chilean Fjords & Cape Horn                    | Valparaíso         | Ushuaia            | 201L   | 69   |
| 02 Dec 2023 | 14    | Antarctica in Depth                           | Ushuaia            | Ushuaia            | 101S   | 61   |
| 13 Dec 2023 | 16    | Into the Weddell Sea                          | Ushuaia            | Ushuaia            | 901S   | 65   |
| 05 Dec 2023 | 17    | Into the Weddell Sea                          | Ushuaia            | Ushuaia            | 5015   | 65   |
| 18 Dec 2023 | 10    | Antarctica Insights: Cruise & Fly 🔤           | Ushuaia            | King George Island | 401S   | 63   |
| 25 Dec 2023 | 9     | Wild Antarctica: Fly the Drake                | King George Island | King George Island | 801S   | 63   |
| 27 Dec 2023 | 14    | Antarctica in Depth                           | Ushuaia            | Ushuaia            | 101S   | 61   |
| 31 Dec 2023 | 10    | Antarctica Insights: Fly & Cruise 🔤           | King George Island | Ushuaia            | 401S   | 63   |
| 07 Jan 2024 | 14    | Antarctica in Depth                           | Ushuaia            | Ushuaia            | 101S   | 61   |
| 07 Jan 2024 | 10    | Antarctica Insights: Cruise & Fly 🔤           | Ushuaia            | King George Island | 401S   | 63   |
| 14 Jan 2024 | 9     | Wild Antarctica: Fly the Drake                | King George Island | King George Island | 801S   | 63   |
| 18 Jan 2024 | 14    | Antarctica in Depth                           | Ushuaia            | Ushuaia            | 101S   | 61   |
| 20 Jan 2024 | 10    | Antarctica Insights: Fly & Cruise 🔤           | King George Island | Ushuaia            | 401S   | 63   |
| 27 Jan 2024 | 10    | Antarctica Insights: Cruise & Fly 🔤           | Ushuaia            | King George Island | 401S   | 63   |
| 29 Jan 2024 | 14    | Antarctica in Depth                           | Ushuaia            | Ushuaia            | 101S   | 61   |
| 03 Feb 2024 | 9     | Wild Antarctica: Fly the Drake 🔤              | King George Island | King George Island | 801S   | 63   |
| 09 Feb 2024 | 10    | Antarctica Insights: Fly & Cruise 🔤           | King George Island | Ushuaia            | 401S   | 63   |
| 09 Feb 2024 | 17    | Beyond the Antarctic Circle 🔤                 | Ushuaia            | Ushuaia            | 701S   | 65   |
| 16 Feb 2024 | 10    | Antarctica Insights: Cruise & Fly 🔤           | Ushuaia            | King George Island | 401S   | 63   |
| 23 Feb 2024 | 20    | Antarctica & Chilean Fjords 🔤                 | King George Island | Valparaíso         | 401L   | 69   |
| 23 Feb 2024 | 20    | Antarctica, South Georgia & the Falklands     | Ushuaia            | Montevideo         | 601S   | 67   |
| The Arc     | tic 8 | x Fjords 🛞                                    |                    |                    |        | 76   |
| Date        | Days  |                                               | Cruise from        | Cruise to          | Voyage | Page |
| 06 Aug 2023 | 26    | Cross the Legendary Northeast Passage         | Nome               | Tromsø             | 301V   | 79   |
| 31 Aug 2023 | 12    | Majestic Norwegian Fjords                     | Tromsø             | Copenhagen         | 301F   | 75   |
| 15 Jun 2024 | 11    | Norwegian Fjords & Lofoten Islands            | Leith              | Tromsø             | 401E   | 75   |
| 25 Jun 2024 | 18    | Wild Arctic & Franz Joseph 🔤                  | Tromsø             | Tromsø             | 401N   | 76   |
| 12 Jul 2024 | 13    | Beyond the Arctic Circle                      | Tromsø             | Longyearbyen       | 501N   | 77   |
| 22 Jul 2024 | 15    | Arctic Islands: Svalbard, Greenland & Iceland | Longyearbyen       | Reykjavík          | 201N   | 77   |
|             |       |                                               |                    |                    |        |      |

#### Greenland & The High Canadian Arctic 🔞

| late                                                      | Days                                  |                                                                                                                                  | Cruise from                                            | Cruise to                                                     | Voyage                         | Pag                               |
|-----------------------------------------------------------|---------------------------------------|----------------------------------------------------------------------------------------------------------------------------------|--------------------------------------------------------|---------------------------------------------------------------|--------------------------------|-----------------------------------|
| 2 Aug 2023                                                | 15                                    | Beyond Disko Bay NEW                                                                                                             | Kangerlussuaq                                          | Kangerlussuaq                                                 | 901N                           | 83                                |
| 4 Aug 2024                                                | 10                                    | Eastern Greenland Expedition 🔤                                                                                                   | Reykjavík                                              | Reykjavík                                                     | 701N                           | 82                                |
| 3 Aug 2024                                                | 15                                    | Greenland Explorer                                                                                                               | Reykjavík                                              | Kangerlussuaq                                                 | 801N                           | 82                                |
| 5 Sep 2024                                                | 15                                    | Beyond Disko Bay 🔤                                                                                                               | Kangerlussuaq                                          | Kangerlussuaq                                                 | 901N                           | 83                                |
|                                                           |                                       |                                                                                                                                  |                                                        |                                                               | 00414                          | ~~                                |
| 7 Sep 2024                                                | 18                                    | Expedition into Greenland & the High Canadian Arctic                                                                             | Kangerlussuaq                                          | Halifax                                                       | 201Y                           | 83                                |
| Explore                                                   | Icel                                  | and and Scotland 🍥                                                                                                               |                                                        |                                                               |                                | 84                                |
| Explore                                                   |                                       | and and Scotland 🍥                                                                                                               | Kangerlussuaq<br>Cruise from<br>Reykjavík              | Halifax<br>Cruise to<br>Kangerlussuaq                         | 201Y<br>Voyage<br>101G         | 84<br>Pag                         |
| •                                                         | Icela<br>Days                         | and and Scotland 💩                                                                                                               | Cruise from                                            | Cruise to                                                     | Voyage                         | 84<br>Pag<br>86                   |
| Explore<br>Pate<br>2 Aug 2023                             | Icela<br>Days                         | and and Scotland (6)<br>Cruise<br>Iceland & Greenland Explorer                                                                   | Cruise from<br>Reykjavík                               | Cruise to<br>Kangerlussuaq                                    | Voyage<br>101G                 | 83<br>84<br>Pag<br>86<br>86<br>86 |
| Explore<br>Pate<br>2 Aug 2023<br>4 Aug 2023               | Icel<br>Days<br>12<br>13              | and and Scotland (S)<br>Cruise<br>Iceland & Greenland Explorer<br>Iceland & Greenland Explorer                                   | Cruise from<br>Reykjavík<br>Kangerlussuaq              | <mark>Cruise to</mark><br>Kangerlussuaq<br>Reykjavík          | Voyage<br>101G<br>101G         | 84<br>Pag<br>86<br>86             |
| Explore<br>late<br>2 Aug 2023<br>4 Aug 2023<br>5 Sep 2023 | <b>Icels</b><br>Days<br>12<br>13<br>9 | and and Scotland<br>Cruise<br>Iceland & Greenland Explorer<br>Iceland & Greenland Explorer<br>Northern Isles: Iceland & Scotland | Cruise from<br>Reykjavík<br>Kangerlussuaq<br>Reykjavík | <mark>Cruise to</mark><br>Kangerlussuaq<br>Reykjavík<br>Leith | Voyage<br>101G<br>101G<br>201B | 84<br>Pag<br>86<br>86<br>86       |