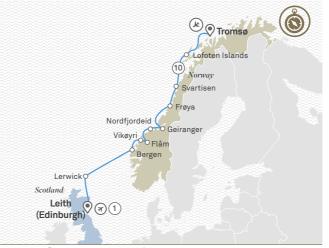

#### Antarctica, South Georgia & the Falkland Islands 🍥

|             | -     | outil Georgia et the Fankland Ish             |                    |                    |        |      |
|-------------|-------|-----------------------------------------------|--------------------|--------------------|--------|------|
| Date        | Days  |                                               | Cruise from        | Cruise to          | Voyage | Page |
| 04 Nov 2023 | 20    | Antarctica, South Georgia & Falkland Islands  | Montevideo         | Ushuaia            | 601S   | 67   |
| 21 Nov 2023 | 14    | Antarctica in Depth                           | Ushuaia            | Ushuaia            | 101S   | 61   |
| 24 Nov 2023 | 14    | Chilean Fjords & Cape Horn                    | Valparaíso         | Ushuaia            | 201L   | 69   |
| 02 Dec 2023 | 14    | Antarctica in Depth                           | Ushuaia            | Ushuaia            | 101S   | 61   |
| 13 Dec 2023 | 16    | Into the Weddell Sea                          | Ushuaia            | Ushuaia            | 901S   | 65   |
| 05 Dec 2023 | 17    | Into the Weddell Sea                          | Ushuaia            | Ushuaia            | 5015   | 65   |
| 18 Dec 2023 | 10    | Antarctica Insights: Cruise & Fly 🔤           | Ushuaia            | King George Island | 401S   | 63   |
| 25 Dec 2023 | 9     | Wild Antarctica: Fly the Drake                | King George Island | King George Island | 801S   | 63   |
| 27 Dec 2023 | 14    | Antarctica in Depth                           | Ushuaia            | Ushuaia            | 101S   | 61   |
| 31 Dec 2023 | 10    | Antarctica Insights: Fly & Cruise 🔤           | King George Island | Ushuaia            | 401S   | 63   |
| 07 Jan 2024 | 14    | Antarctica in Depth                           | Ushuaia            | Ushuaia            | 101S   | 61   |
| 07 Jan 2024 | 10    | Antarctica Insights: Cruise & Fly 🔤           | Ushuaia            | King George Island | 401S   | 63   |
| 14 Jan 2024 | 9     | Wild Antarctica: Fly the Drake                | King George Island | King George Island | 801S   | 63   |
| 18 Jan 2024 | 14    | Antarctica in Depth                           | Ushuaia            | Ushuaia            | 101S   | 61   |
| 20 Jan 2024 | 10    | Antarctica Insights: Fly & Cruise 🔤           | King George Island | Ushuaia            | 401S   | 63   |
| 27 Jan 2024 | 10    | Antarctica Insights: Cruise & Fly 🔤           | Ushuaia            | King George Island | 401S   | 63   |
| 29 Jan 2024 | 14    | Antarctica in Depth                           | Ushuaia            | Ushuaia            | 101S   | 61   |
| 03 Feb 2024 | 9     | Wild Antarctica: Fly the Drake 🔤              | King George Island | King George Island | 801S   | 63   |
| 09 Feb 2024 | 10    | Antarctica Insights: Fly & Cruise 🔤           | King George Island | Ushuaia            | 401S   | 63   |
| 09 Feb 2024 | 17    | Beyond the Antarctic Circle 🔤                 | Ushuaia            | Ushuaia            | 701S   | 65   |
| 16 Feb 2024 | 10    | Antarctica Insights: Cruise & Fly 🔤           | Ushuaia            | King George Island | 401S   | 63   |
| 23 Feb 2024 | 20    | Antarctica & Chilean Fjords 🔤                 | King George Island | Valparaíso         | 401L   | 69   |
| 23 Feb 2024 | 20    | Antarctica, South Georgia & the Falklands     | Ushuaia            | Montevideo         | 601S   | 67   |
| The Arc     | tic 8 | x Fjords 🛞                                    |                    |                    |        | 76   |
| Date        | Days  |                                               | Cruise from        | Cruise to          | Voyage | Page |
| 06 Aug 2023 | 26    | Cross the Legendary Northeast Passage         | Nome               | Tromsø             | 301V   | 79   |
| 31 Aug 2023 | 12    | Majestic Norwegian Fjords                     | Tromsø             | Copenhagen         | 301F   | 75   |
| 15 Jun 2024 | 11    | Norwegian Fjords & Lofoten Islands            | Leith              | Tromsø             | 401E   | 75   |
| 25 Jun 2024 | 18    | Wild Arctic & Franz Joseph 🔤                  | Tromsø             | Tromsø             | 401N   | 76   |
| 12 Jul 2024 | 13    | Beyond the Arctic Circle                      | Tromsø             | Longyearbyen       | 501N   | 77   |
| 22 Jul 2024 | 15    | Arctic Islands: Svalbard, Greenland & Iceland | Longyearbyen       | Reykjavík          | 201N   | 77   |
|             |       |                                               |                    |                    |        |      |