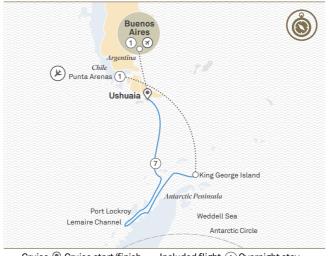

#### Antarctica, South Georgia & the Falkland Islands 🍥

|             | -     | outil Georgia et the Fankland Ish             |                    |                    |        |      |
|-------------|-------|-----------------------------------------------|--------------------|--------------------|--------|------|
| Date        | Days  |                                               | Cruise from        | Cruise to          | Voyage | Page |
| 04 Nov 2023 | 20    | Antarctica, South Georgia & Falkland Islands  | Montevideo         | Ushuaia            | 601S   | 67   |
| 21 Nov 2023 | 14    | Antarctica in Depth                           | Ushuaia            | Ushuaia            | 101S   | 61   |
| 24 Nov 2023 | 14    | Chilean Fjords & Cape Horn                    | Valparaíso         | Ushuaia            | 201L   | 69   |
| 02 Dec 2023 | 14    | Antarctica in Depth                           | Ushuaia            | Ushuaia            | 101S   | 61   |
| 13 Dec 2023 | 16    | Into the Weddell Sea                          | Ushuaia            | Ushuaia            | 901S   | 65   |
| 05 Dec 2023 | 17    | Into the Weddell Sea                          | Ushuaia            | Ushuaia            | 5015   | 65   |
| 18 Dec 2023 | 10    | Antarctica Insights: Cruise & Fly 🔤           | Ushuaia            | King George Island | 401S   | 63   |
| 25 Dec 2023 | 9     | Wild Antarctica: Fly the Drake                | King George Island | King George Island | 801S   | 63   |
| 27 Dec 2023 | 14    | Antarctica in Depth                           | Ushuaia            | Ushuaia            | 101S   | 61   |
| 31 Dec 2023 | 10    | Antarctica Insights: Fly & Cruise 🔤           | King George Island | Ushuaia            | 401S   | 63   |
| 07 Jan 2024 | 14    | Antarctica in Depth                           | Ushuaia            | Ushuaia            | 101S   | 61   |
| 07 Jan 2024 | 10    | Antarctica Insights: Cruise & Fly 🔤           | Ushuaia            | King George Island | 401S   | 63   |
| 14 Jan 2024 | 9     | Wild Antarctica: Fly the Drake                | King George Island | King George Island | 801S   | 63   |
| 18 Jan 2024 | 14    | Antarctica in Depth                           | Ushuaia            | Ushuaia            | 101S   | 61   |
| 20 Jan 2024 | 10    | Antarctica Insights: Fly & Cruise 🔤           | King George Island | Ushuaia            | 401S   | 63   |
| 27 Jan 2024 | 10    | Antarctica Insights: Cruise & Fly 🔤           | Ushuaia            | King George Island | 401S   | 63   |
| 29 Jan 2024 | 14    | Antarctica in Depth                           | Ushuaia            | Ushuaia            | 101S   | 61   |
| 03 Feb 2024 | 9     | Wild Antarctica: Fly the Drake 🔤              | King George Island | King George Island | 801S   | 63   |
| 09 Feb 2024 | 10    | Antarctica Insights: Fly & Cruise 🔤           | King George Island | Ushuaia            | 401S   | 63   |
| 09 Feb 2024 | 17    | Beyond the Antarctic Circle 🔤                 | Ushuaia            | Ushuaia            | 701S   | 65   |
| 16 Feb 2024 | 10    | Antarctica Insights: Cruise & Fly 🔤           | Ushuaia            | King George Island | 401S   | 63   |
| 23 Feb 2024 | 20    | Antarctica & Chilean Fjords 🔤                 | King George Island | Valparaíso         | 401L   | 69   |
| 23 Feb 2024 | 20    | Antarctica, South Georgia & the Falklands     | Ushuaia            | Montevideo         | 601S   | 67   |
| The Arc     | tic 8 | x Fjords 🛞                                    |                    |                    |        | 76   |
| Date        | Days  |                                               | Cruise from        | Cruise to          | Voyage | Page |
| 06 Aug 2023 | 26    | Cross the Legendary Northeast Passage         | Nome               | Tromsø             | 301V   | 79   |
| 31 Aug 2023 | 12    | Majestic Norwegian Fjords                     | Tromsø             | Copenhagen         | 301F   | 75   |
| 15 Jun 2024 | 11    | Norwegian Fjords & Lofoten Islands            | Leith              | Tromsø             | 401E   | 75   |
| 25 Jun 2024 | 18    | Wild Arctic & Franz Joseph 🔤                  | Tromsø             | Tromsø             | 401N   | 76   |
| 12 Jul 2024 | 13    | Beyond the Arctic Circle                      | Tromsø             | Longyearbyen       | 501N   | 77   |
| 22 Jul 2024 | 15    | Arctic Islands: Svalbard, Greenland & Iceland | Longyearbyen       | Reykjavík          | 201N   | 77   |
|             |       |                                               |                    |                    |        |      |