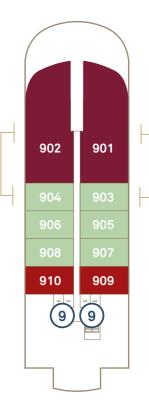

Laundry is located on Deck 5 on Scenic Eclipse II



28

.

که.

22

20

21

(9)

- 3 Cabanas
- 4 Helicopter hangars
- 5 Helipad 6 Yacht Club
- 7 Yacht Club outdoor dining
- 9 Elevator 10 Yoga & Pilates room (11) Gym & fitness area (12) Wheelhouse 13 Spa Vitality Pool 14 Senses Spa
- 15 Lumière 16 Azure Bar & Café 17) Scenic Épicure (18) Observation Lounge & Library (19) Observation Terrace 20 Koko's 21) Night Market @ Koko's
- 22) Sushi @ Koko's 23 Chef's Table@ Elements (24) Elements 25 Guest Services (26) Scenic Lounge 27 Scenic Bar 28 Boutique
- (29) Theatre (30) Marina entrances
- (31) Medical centre
- 32 Self-service guest laundry<sup>†</sup>
- 33 Discovery Centre

🛊 🛉 Par

Hotel Director

801

807

809

815

817

819

821

4

(9)

802

804

806

810

812

814

816

9

5

Deck 08





Deck 09

Deck 10



For more information or to book contact your local travel agent or visit:



#### Scenic Cruises International

Wallbrunnstrasse 24 79539 Lörrach Germany info@scenic.eu