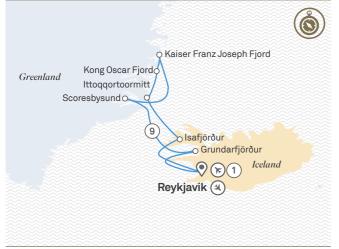

and willow forests of Skoldungen Fjord. Cruise dramatic Prins Christianssund, ride Gulf Stream currents to Nuuk, and on the iceberg factory of Disko Bay.



# Northwest Greenland & Baffin Island

Gaze out over a thousand islands from the lively village Upernavik. Visit Savissivik, where meteorite iron attracted Inuit craftsmen. Baffin Island's fjords are home to remnant populations of rare bowhead whales.



#### High Canadian Arctic

On glorious Lady Franklin Island, be mesmerised by some of Earth's oldest seacliffs, home to seabirds including Atlantic puffins and rare Sabine gulls. Relish walrus haulouts and polar bears on Monumental Island and thick-billed murres on Aptapok Island.

## <sup>°</sup>Eastern Greenland Expedition

#### **X** 10 Days $\mathscr{R}$ Reykjavík > Reykjavík NEW



- Cruise 🔊 Cruise start/finish (1) Overnight stay

## Deep Fjords, Icebergs and Cultures

Cruise among icebergs and active volcanoes and feel the spray of thundering waterfalls. Pristine and untouched, Eastern Greenland will impress with its alpine mountain tops and traditional Inuit culture. Explore the world's largest fjord system, hike around geologic wonders, kayak among icebergs in mirror-smooth bays. Pay testament to the incredible glaciers that carved the land.

| Day 1 | Reykjavík, Iceland | Day 5   | Kaiser Franz Joseph     |
|-------|--------------------|---------|-------------------------|
| Day 2 | Ísafjörður         |         | Fjord                   |
| Day 3 | lttoqqortoormitt,  | Day 6-8 | Scoresbysund            |
|       | Greenland          | Day 9   | Grundarfjörður,