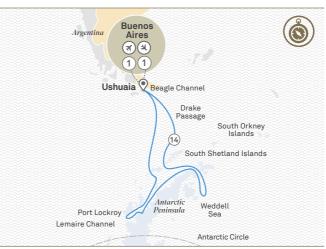

#### Antarctica, South Georgia & the Falkland Islands 🍥

|             | -     | outil Georgia et the Fankland Ish             |                    |                    |        |      |
|-------------|-------|-----------------------------------------------|--------------------|--------------------|--------|------|
| Date        | Days  |                                               | Cruise from        | Cruise to          | Voyage | Page |
| 04 Nov 2023 | 20    | Antarctica, South Georgia & Falkland Islands  | Montevideo         | Ushuaia            | 601S   | 67   |
| 21 Nov 2023 | 14    | Antarctica in Depth                           | Ushuaia            | Ushuaia            | 101S   | 61   |
| 24 Nov 2023 | 14    | Chilean Fjords & Cape Horn                    | Valparaíso         | Ushuaia            | 201L   | 69   |
| 02 Dec 2023 | 14    | Antarctica in Depth                           | Ushuaia            | Ushuaia            | 101S   | 61   |
| 13 Dec 2023 | 16    | Into the Weddell Sea                          | Ushuaia            | Ushuaia            | 901S   | 65   |
| 05 Dec 2023 | 17    | Into the Weddell Sea                          | Ushuaia            | Ushuaia            | 5015   | 65   |
| 18 Dec 2023 | 10    | Antarctica Insights: Cruise & Fly 🔤           | Ushuaia            | King George Island | 401S   | 63   |
| 25 Dec 2023 | 9     | Wild Antarctica: Fly the Drake                | King George Island | King George Island | 801S   | 63   |
| 27 Dec 2023 | 14    | Antarctica in Depth                           | Ushuaia            | Ushuaia            | 101S   | 61   |
| 31 Dec 2023 | 10    | Antarctica Insights: Fly & Cruise 🔤           | King George Island | Ushuaia            | 401S   | 63   |
| 07 Jan 2024 | 14    | Antarctica in Depth                           | Ushuaia            | Ushuaia            | 101S   | 61   |
| 07 Jan 2024 | 10    | Antarctica Insights: Cruise & Fly 🔤           | Ushuaia            | King George Island | 401S   | 63   |
| 14 Jan 2024 | 9     | Wild Antarctica: Fly the Drake                | King George Island | King George Island | 801S   | 63   |
| 18 Jan 2024 | 14    | Antarctica in Depth                           | Ushuaia            | Ushuaia            | 101S   | 61   |
| 20 Jan 2024 | 10    | Antarctica Insights: Fly & Cruise 🔤           | King George Island | Ushuaia            | 401S   | 63   |
| 27 Jan 2024 | 10    | Antarctica Insights: Cruise & Fly 🔤           | Ushuaia            | King George Island | 401S   | 63   |
| 29 Jan 2024 | 14    | Antarctica in Depth                           | Ushuaia            | Ushuaia            | 101S   | 61   |
| 03 Feb 2024 | 9     | Wild Antarctica: Fly the Drake 🔤              | King George Island | King George Island | 801S   | 63   |
| 09 Feb 2024 | 10    | Antarctica Insights: Fly & Cruise 🔤           | King George Island | Ushuaia            | 401S   | 63   |
| 09 Feb 2024 | 17    | Beyond the Antarctic Circle 🔤                 | Ushuaia            | Ushuaia            | 701S   | 65   |
| 16 Feb 2024 | 10    | Antarctica Insights: Cruise & Fly 🔤           | Ushuaia            | King George Island | 401S   | 63   |
| 23 Feb 2024 | 20    | Antarctica & Chilean Fjords 🔤                 | King George Island | Valparaíso         | 401L   | 69   |
| 23 Feb 2024 | 20    | Antarctica, South Georgia & the Falklands     | Ushuaia            | Montevideo         | 601S   | 67   |
| The Arc     | tic 8 | x Fjords 🛞                                    |                    |                    |        | 76   |
| Date        | Days  |                                               | Cruise from        | Cruise to          | Voyage | Page |
| 06 Aug 2023 | 26    | Cross the Legendary Northeast Passage         | Nome               | Tromsø             | 301V   | 79   |
| 31 Aug 2023 | 12    | Majestic Norwegian Fjords                     | Tromsø             | Copenhagen         | 301F   | 75   |
| 15 Jun 2024 | 11    | Norwegian Fjords & Lofoten Islands            | Leith              | Tromsø             | 401E   | 75   |
| 25 Jun 2024 | 18    | Wild Arctic & Franz Joseph 🔤                  | Tromsø             | Tromsø             | 401N   | 76   |
| 12 Jul 2024 | 13    | Beyond the Arctic Circle                      | Tromsø             | Longyearbyen       | 501N   | 77   |
| 22 Jul 2024 | 15    | Arctic Islands: Svalbard, Greenland & Iceland | Longyearbyen       | Reykjavík          | 201N   | 77   |
|             |       |                                               |                    |                    |        |      |