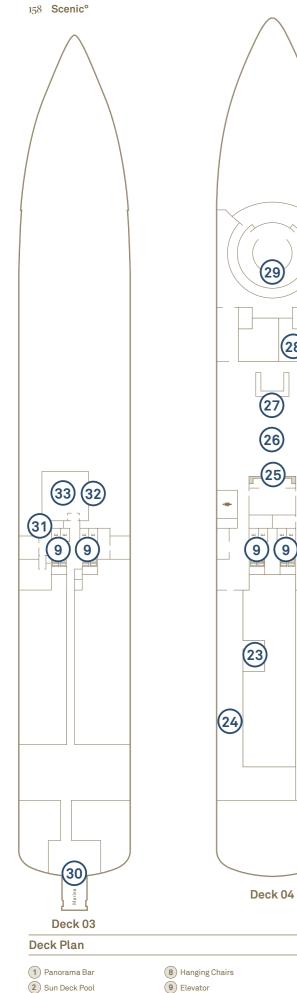

2 Scenic<sup>o</sup>

**Observation Deck** Spacious Observation Terrace overlooking the front of the yacht with sweeping views.

**Observation** Lounge Provides optimal viewing with Swarovski telescopes and a place to relax.

Theatre

The state-of-theart theatre hosts entertainment, lectures and education programs.

Zodiacs The fleet of Zodiacs will take you to the heart of your destination.

#### Nine Bars & Lounges

With an impressive array of indoor and outdoor spaces, no more than 228 guests , there is plenty of room to relax.

#### Submarine^

Dive below and explore the delights and mysteries of the deep on an unforgettable excursion in our submarine.