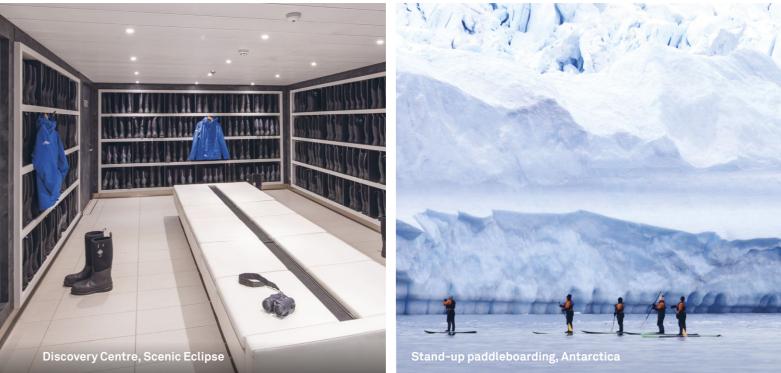

ring Antarctica, Chilean fjords, the European or Russian Arctic, Scenic Eclipse maintains a reduced limit of only 200 guests. Smaller numbers mean disembarkation and embarkation runs smoothly and enables multiple, longer landings each day. This also allows your Discovery Team to respond to changing opportunities and the flexibility to get you there.

## Unrivalled Exploration

Ignite the explorer within, joining an all-inclusive guided hike onshore, a Zodiac cruise with expert naturalists, kayaking or paddleboarding with Discovery Guides. Experience a next-level excursion on one of two, stateof-the-art, Airbus helicopters^, specially designed for flightseeing and delivering a perspective few have experienced. Or board our customised submarine^, to reveal underwater wonders seldom seen.







#### **On Board Vistas**

Your spacious, ultra-luxury all-verandah suite will feature floor-to-ceiling windows that open on to your private verandah, providing you with unparalleled vistas from both inside and out. Whether spotting leopard seals or humpback whales in Antarctica, or polar bears and orcas in the Arctic, special in-suite binoculars will always be on hand. Or stroll to the Observation Lounge and Terrace for closer views from mounted Swarovski telescopes.

# ANTARCTICA, SOUTH GEORGIA, THE FALKLANDS & CHILEAN FJORDS

Discover a world of exquisite natural beauty, where wildlife is abundant and each day brings experiences like no other as you indulge in truly all-inclusive luxury on board The World's First Discovery Yachts. From the Chilean fjords of Patagonia to the historica