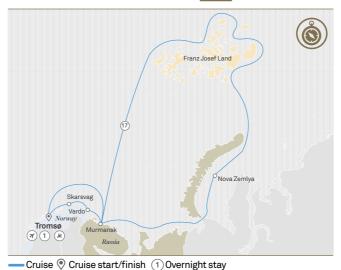

#### Antarctica, South Georgia & the Falkland Islands 🍥

|             | -     | outil Georgia et the Fankland Ish             |                    |                    |        |      |
|-------------|-------|-----------------------------------------------|--------------------|--------------------|--------|------|
| Date        | Days  |                                               | Cruise from        | Cruise to          | Voyage | Page |
| 04 Nov 2023 | 20    | Antarctica, South Georgia & Falkland Islands  | Montevideo         | Ushuaia            | 601S   | 67   |
| 21 Nov 2023 | 14    | Antarctica in Depth                           | Ushuaia            | Ushuaia            | 101S   | 61   |
| 24 Nov 2023 | 14    | Chilean Fjords & Cape Horn                    | Valparaíso         | Ushuaia            | 201L   | 69   |
| 02 Dec 2023 | 14    | Antarctica in Depth                           | Ushuaia            | Ushuaia            | 101S   | 61   |
| 13 Dec 2023 | 16    | Into the Weddell Sea                          | Ushuaia            | Ushuaia            | 901S   | 65   |
| 05 Dec 2023 | 17    | Into the Weddell Sea                          | Ushuaia            | Ushuaia            | 5015   | 65   |
| 18 Dec 2023 | 10    | Antarctica Insights: Cruise & Fly 🔤           | Ushuaia            | King George Island | 401S   | 63   |
| 25 Dec 2023 | 9     | Wild Antarctica: Fly the Drake                | King George Island | King George Island | 801S   | 63   |
| 27 Dec 2023 | 14    | Antarctica in Depth                           | Ushuaia            | Ushuaia            | 101S   | 61   |
| 31 Dec 2023 | 10    | Antarctica Insights: Fly & Cruise 🔤           | King George Island | Ushuaia            | 401S   | 63   |
| 07 Jan 2024 | 14    | Antarctica in Depth                           | Ushuaia            | Ushuaia            | 101S   | 61   |
| 07 Jan 2024 | 10    | Antarctica Insights: Cruise & Fly 🔤           | Ushuaia            | King George Island | 401S   | 63   |
| 14 Jan 2024 | 9     | Wild Antarctica: Fly the Drake                | King George Island | King George Island | 801S   | 63   |
| 18 Jan 2024 | 14    | Antarctica in Depth                           | Ushuaia            | Ushuaia            | 101S   | 61   |
| 20 Jan 2024 | 10    | Antarctica Insights: Fly & Cruise 🔤           | King George Island | Ushuaia            | 401S   | 63   |
| 27 Jan 2024 | 10    | Antarctica Insights: Cruise & Fly 🔤           | Ushuaia            | King George Island | 401S   | 63   |
| 29 Jan 2024 | 14    | Antarctica in Depth                           | Ushuaia            | Ushuaia            | 101S   | 61   |
| 03 Feb 2024 | 9     | Wild Antarctica: Fly the Drake 🔤              | King George Island | King George Island | 801S   | 63   |
| 09 Feb 2024 | 10    | Antarctica Insights: Fly & Cruise 🔤           | King George Island | Ushuaia            | 401S   | 63   |
| 09 Feb 2024 | 17    | Beyond the Antarctic Circle 🔤                 | Ushuaia            | Ushuaia            | 701S   | 65   |
| 16 Feb 2024 | 10    | Antarctica Insights: Cruise & Fly 🔤           | Ushuaia            | King George Island | 401S   | 63   |
| 23 Feb 2024 | 20    | Antarctica & Chilean Fjords 🔤                 | King George Island | Valparaíso         | 401L   | 69   |
| 23 Feb 2024 | 20    | Antarctica, South Georgia & the Falklands     | Ushuaia            | Montevideo         | 601S   | 67   |
| The Arc     | tic 8 | x Fjords 🛞                                    |                    |                    |        | 76   |
| Date        | Days  |                                               | Cruise from        | Cruise to          | Voyage | Page |
| 06 Aug 2023 | 26    | Cross the Legendary Northeast Passage         | Nome               | Tromsø             | 301V   | 79   |
| 31 Aug 2023 | 12    | Majestic Norwegian Fjords                     | Tromsø             | Copenhagen         | 301F   | 75   |
| 15 Jun 2024 | 11    | Norwegian Fjords & Lofoten Islands            | Leith              | Tromsø             | 401E   | 75   |
| 25 Jun 2024 | 18    | Wild Arctic & Franz Joseph 🔤                  | Tromsø             | Tromsø             | 401N   | 76   |
| 12 Jul 2024 | 13    | Beyond the Arctic Circle                      | Tromsø             | Longyearbyen       | 501N   | 77   |
| 22 Jul 2024 | 15    | Arctic Islands: Svalbard, Greenland & Iceland | Longyearbyen       | Reykjavík          | 201N   | 77   |
|             |       |                                               |                    |                    |        |      |