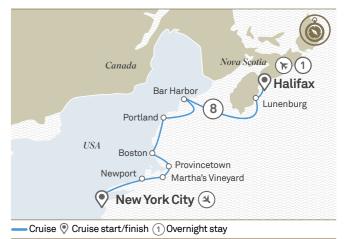

|
|                               |









## Atlantic Ocean





Montevideo

Brazil

 $igodoldsymbol{\Theta}$ 

# NORTH AMERICA

The East Coast of Canada and New England is where you'll experience quintessential North American scenery and small-town culture, where the vibrant colours of autumn are at their most brilliant.

Discover the colourful postcard-worthy fishing town of Lunenburg, the best surviving example of a planned British colonial settlement in North America. In Portland, with its historical sea faring traditions, rich ethnic heritage and a vibrant cultural scene, complete with storied lighthouses, sandy beaches and

AND DESCRIPTION OF THE OWNER.

AT THE FEEL 

JACKET TAKEN



# <sup>°</sup>Autumn Colours of New England

#### **2** 9 Days *Palifax* > NewYork



### Maritime Canada & New England

The classic beauty of New England enchants while the rugged coastlines and natural wonders of the Canadian Maritimes await. Encounter World Heritage-listed treasures, untouched wilderness areas and unique wildlife and marine species. Discover small ports with vibrant cultures, diverse heritage, picturesque architecture, and welcoming communities. There is no shortage of wonder on this voyage of the East Coast.

| Day 1 | Halifax, Canada | Day 6 | Provincetown      |
|-------|-----------------|-------|-------------------|
| Day 2 | Lunenburg       | Day 7 | Newport           |
| Day 3 | Bar Harbor, USA | Day 8 | Martha's Vineyard |
| Day 4 | Portland        | Day 9 | New York          |
| Day 5 | Boston          |       |                   |

The itinera