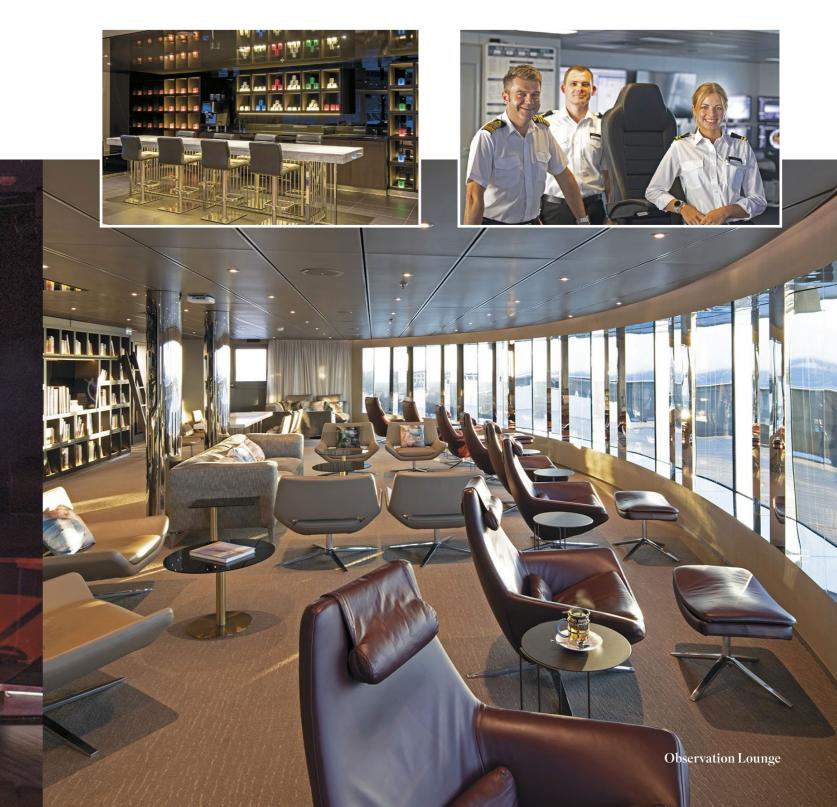

2 Scenic<sup>o</sup>

**Observation Deck** Spacious Observation Terrace overlooking the front of the yacht with sweeping views.

**Observation** Lounge Provides optimal viewing with Swarovski telescopes and a place to relax.