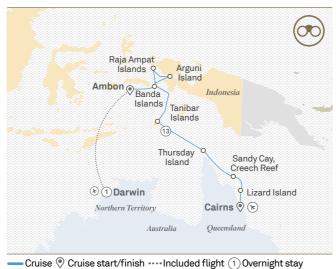

ay 7<br>Day 8-12<br>Day 13 | Arguni<br>Raja Ampat Islands<br>Ambon > Darwin, |
|------------------|-----------------------------------------------------|-----------------------------|-------------------------------------------------|
| Day 4            | Kai Islands                                         | ,                           | Australia                                       |
| Day 5            | Banda Islands                                       | Day 14                      | Darwin                                          |
| Day 6            | Sebakor Bay                                         |                             |                                                 |

# <sup>°</sup>Jewels of Indonesia, Torres Strait & Cape York

#### X 14 Days & Darwin > Cairns NEW



## Mysterious West Papua

Exotic and diverse, West Papua is the home to cerulean seas, remote tribes, and incredible wildlife and marine life. A land steeped in history, culture and tradition, this voyage will explore rarely visited volcanic islands strewn across pristine waters well beyond the tourist trail.

| Day 1   | Darwin, Australia | Day 9  | Tanimbar Island        |
|---------|-------------------|--------|------------------------|
| Day 2   | Darwin > Ambon,   | Day 10 | At sea                 |
|         | Indonesia         | Day 11 | Thursday Island,       |
| Day 3   | Banda Islands     |        | Australia              |
| Day 4-6 | Raja Ampat, West  | Day 12 | Sandy Cay, Creech Reef |
|         | Papua             | Day 13 | Lizard Island          |
| Day 7   | Arguni Islan