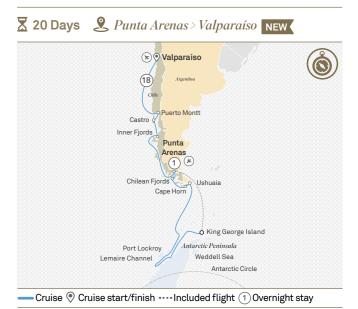

#### Antarctica, South Georgia & the Falkland Islands 🍥

|             | -     | outil Georgia et the Fankland Ish             |                    |                    |        |      |
|-------------|-------|-----------------------------------------------|--------------------|--------------------|--------|------|
| Date        | Days  |                                               | Cruise from        | Cruise to          | Voyage | Page |
| 04 Nov 2023 | 20    | Antarctica, South Georgia & Falkland Islands  | Montevideo         | Ushuaia            | 601S   | 67   |
| 21 Nov 2023 | 14    | Antarctica in Depth                           | Ushuaia            | Ushuaia            | 101S   | 61   |
| 24 Nov 2023 | 14    | Chilean Fjords & Cape Horn                    | Valparaíso         | Ushuaia            | 201L   | 69   |
| 02 Dec 2023 | 14    | Antarctica in Depth                           | Ushuaia            | Ushuaia            | 101S   | 61   |
| 13 Dec 2023 | 16    | Into the Weddell Sea                          | Ushuaia            | Ushuaia            | 901S   | 65   |
| 05 Dec 2023 | 17    | Into the Weddell Sea                          | Ushuaia            | Ushuaia            | 5015   | 65   |
| 18 Dec 2023 | 10    | Antarctica Insights: Cruise & Fly 🔤           | Ushuaia            | King George Island | 401S   | 63   |
| 25 Dec 2023 | 9     | Wild Antarctica: Fly the Drake                | King George Island | King George Island | 801S   | 63   |
| 27 Dec 2023 | 14    | Antarctica in Depth                           | Ushuaia            | Ushuaia            | 101S   | 61   |
| 31 Dec 2023 | 10    | Antarctica Insights: Fly & Cruise 🔤           | King George Island | Ushuaia            | 401S   | 63   |
| 07 Jan 2024 | 14    | Antarctica in Depth                           | Ushuaia            | Ushuaia            | 101S   | 61   |
| 07 Jan 2024 | 10    | Antarctica Insights: Cruise & Fly 🔤           | Ushuaia            | King George Island | 401S   | 63   |
| 14 Jan 2024 | 9     | Wild Antarctica: Fly the Drake                | King George Island | King George Island | 801S   | 63   |
| 18 Jan 2024 | 14    | Antarctica in Depth                           | Ushuaia            | Ushuaia            | 101S   | 61   |
| 20 Jan 2024 | 10    | Antarctica Insights: Fly & Cruise 🔤           | King George Island | Ushuaia            | 401S   | 63   |
| 27 Jan 2024 | 10    | Antarctica Insights: Cruise & Fly 🔤           | Ushuaia            | King George Island | 401S   | 63   |
| 29 Jan 2024 | 14    | Antarctica in Depth                           | Ushuaia            | Ushuaia            | 101S   | 61   |
| 03 Feb 2024 | 9     | Wild Antarctica: Fly the Drake 🔤              | King George Island | King George Island | 801S   | 63   |
| 09 Feb 2024 | 10    | Antarctica Insights: Fly & Cruise 🔤           | King George Island | Ushuaia            | 401S   | 63   |
| 09 Feb 2024 | 17    | Beyond the Antarctic Circle 🔤                 | Ushuaia            | Ushuaia            | 701S   | 65   |
| 16 Feb 2024 | 10    | Antarctica Insights: Cruise & Fly 🔤           | Ushuaia            | King George Island | 401S   | 63   |
| 23 Feb 2024 | 20    | Antarctica & Chilean Fjords 🔤                 | King George Island | Valparaíso         | 401L   | 69   |
| 23 Feb 2024 | 20    | Antarctica, South Georgia & the Falklands     | Ushuaia            | Montevideo         | 601S   | 67   |
| The Arc     | tic 8 | x Fjords 🛞                                    |                    |                    |        | 76   |
| Date        | Days  |                                               | Cruise from        | Cruise to          | Voyage | Page |
| 06 Aug 2023 | 26    | Cross the Legendary Northeast Passage         | Nome               | Tromsø             | 301V   | 79   |
| 31 Aug 2023 | 12    | Majestic Norwegian Fjords                     | Tromsø             | Copenhagen         | 301F   | 75   |
| 15 Jun 2024 | 11    | Norwegian Fjords & Lofoten Islands            | Leith              | Tromsø             | 401E   | 75   |
| 25 Jun 2024 | 18    | Wild Arctic & Franz Joseph 🔤                  | Tromsø             | Tromsø             | 401N   | 76   |
| 12 Jul 2024 | 13    | Beyond the Arctic Circle                      | Tromsø             | Longyearbyen       | 501N   | 77   |
| 22 Jul 2024 | 15    | Arctic Islands: Svalbard, Greenland & Iceland | Longyearbyen       | Reykjavík          | 201N   | 77   |
|             |       |                                               |                    |                    |        |      |