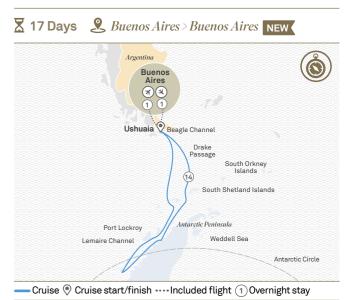

#### Antarctica, South Georgia & the Falkland Islands 🍥

|             | -     | outil Georgia et the Fankland Ish             |                    |                    |        |      |
|-------------|-------|-----------------------------------------------|--------------------|--------------------|--------|------|
| Date        | Days  |                                               | Cruise from        | Cruise to          | Voyage | Page |
| 04 Nov 2023 | 20    | Antarctica, South Georgia & Falkland Islands  | Montevideo         | Ushuaia            | 601S   | 67   |
| 21 Nov 2023 | 14    | Antarctica in Depth                           | Ushuaia            | Ushuaia            | 101S   | 61   |
| 24 Nov 2023 | 14    | Chilean Fjords & Cape Horn                    | Valparaíso         | Ushuaia            | 201L   | 69   |
| 02 Dec 2023 | 14    | Antarctica in Depth                           | Ushuaia            | Ushuaia            | 101S   | 61   |
| 13 Dec 2023 | 16    | Into the Weddell Sea                          | Ushuaia            | Ushuaia            | 901S   | 65   |
| 05 Dec 2023 | 17    | Into the Weddell Sea                          | Ushuaia            | Ushuaia            | 5015   | 65   |
| 18 Dec 2023 | 10    | Antarctica Insights: Cruise & Fly 🔤           | Ushuaia            | King George Island | 401S   | 63   |
| 25 Dec 2023 | 9     | Wild Antarctica: Fly the Drake                | King George Island | King George Island | 801S   | 63   |
| 27 Dec 2023 | 14    | Antarctica in Depth                           | Ushuaia            | Ushuaia            | 101S   | 61   |
| 31 Dec 2023 | 10    | Antarctica Insights: Fly & Cruise 🔤           | King George Island | Ushuaia            | 401S   | 63   |
| 07 Jan 2024 | 14    | Antarctica in Depth                           | Ushuaia            | Ushuaia            | 101S   | 61   |
| 07 Jan 2024 | 10    | Antarctica Insights: Cruise & Fly 🔤           | Ushuaia            | King George Island | 401S   | 63   |
| 14 Jan 2024 | 9     | Wild Antarctica: Fly the Drake                | King George Island | King George Island | 801S   | 63   |
| 18 Jan 2024 | 14    | Antarctica in Depth                           | Ushuaia            | Ushuaia            | 101S   | 61   |
| 20 Jan 2024 | 10    | Antarctica Insights: Fly & Cruise 🔤           | King George Island | Ushuaia            | 401S   | 63   |
| 27 Jan 2024 | 10    | Antarctica Insights: Cruise & Fly 🔤           | Ushuaia            | King George Island | 401S   | 63   |
| 29 Jan 2024 | 14    | Antarctica in Depth                           | Ushuaia            | Ushuaia            | 101S   | 61   |
| 03 Feb 2024 | 9     | Wild Antarctica: Fly the Drake 🔤              | King George Island | King George Island | 801S   | 63   |
| 09 Feb 2024 | 10    | Antarctica Insights: Fly & Cruise 🔤           | King George Island | Ushuaia            | 401S   | 63   |
| 09 Feb 2024 | 17    | Beyond the Antarctic Circle 🔤                 | Ushuaia            | Ushuaia            | 701S   | 65   |
| 16 Feb 2024 | 10    | Antarctica Insights: Cruise & Fly 🔤           | Ushuaia            | King George Island | 401S   | 63   |
| 23 Feb 2024 | 20    | Antarctica & Chilean Fjords 🔤                 | King George Island | Valparaíso         | 401L   | 69   |
| 23 Feb 2024 | 20    | Antarctica, South Georgia & the Falklands     | Ushuaia            | Montevideo         | 601S   | 67   |
| The Arc     | tic 8 | x Fjords 🛞                                    |                    |                    |        | 76   |
| Date        | Days  |                                               | Cruise from        | Cruise to          | Voyage | Page |
| 06 Aug 2023 | 26    | Cross the Legendary Northeast Passage         | Nome               | Tromsø             | 301V   | 79   |
| 31 Aug 2023 | 12    | Majestic Norwegian Fjords                     | Tromsø             | Copenhagen         | 301F   | 75   |
| 15 Jun 2024 | 11    | Norwegian Fjords & Lofoten Islands            | Leith              | Tromsø             | 401E   | 75   |
| 25 Jun 2024 | 18    | Wild Arctic & Franz Joseph 🔤                  | Tromsø             | Tromsø             | 401N   | 76   |
| 12 Jul 2024 | 13    | Beyond the Arctic Circle                      | Tromsø             | Longyearbyen       | 501N   | 77   |
| 22 Jul 2024 | 15    | Arctic Islands: Svalbard, Greenland & Iceland | Longyearbyen       | Reykjavík          | 201N   | 77   |
|             |       |                                               |                    |                    |        |      |