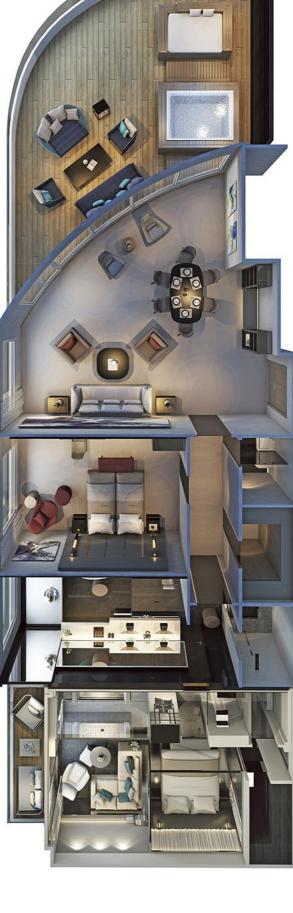

ggage
- Early morning tea/coffee service
- Canapés and petite fours delivered to your suite
- In-suite beverage service
- In-suite dining service
- · Personalised wine bar and mini-bar re-stocked daily with your preferences
- Personalised butler bar featuring Illy coffee and specialty teas (replenished daily)
- Guest powder room
- Bose<sup>®</sup> sound system
- One-hour complimentary in-suite spa treatment per guest
- Unlimited complimentary laundry service^
- · Guaranteed dining in specialty restaurants
- · Guaranteed preferred choice of shore excursions
- Guaranteed preferred choice of Scenic Discovery excursions -Zodiacs, kayaks, e-bikes and much more
- VIP booking for spa treatments, helicopter and submarine
- experiences additional charges apply
- VIP embarkation and disembarkation



The suite layout images and inclusions are an indication only and may vary and is based on Scenic Eclipse I. Suite measurements are approximate calculations. ^Limited in Polar regions due to environmental

#### **Two-bedroom Penthouse Suite**

#### Suite size: 240-245m<sup>2</sup> (2,583-2,637sqft)

Combine our Owner's Penthouse Suite with a Spa Suite to create a magnificent Two-bedroom Penthouse Suite.

#### Penthouse features & services:

- Spacious outdoor terrace with lounge area, sun loungers and private jacuzzi
- Bedroom suite with reading alcove, desk and 60" HDTV
- Luxury king size Scenic Slumber Bed
- His and hers walk-in wardrobeDual vitality mist showers with colour light therapy
- Therapeutic spa bath
- Spa Day Bed transforming for in-suite private spa experience
- Spacious d