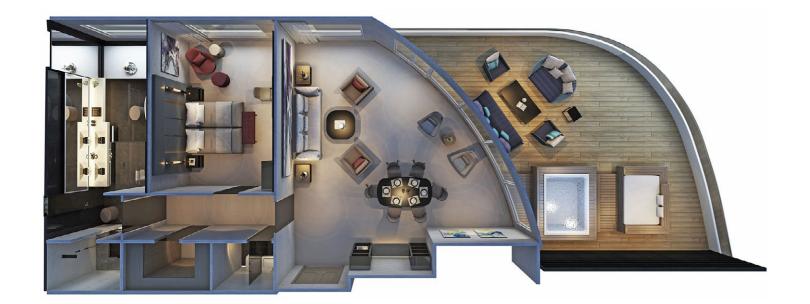

entilation and Air-Conditioning system (HVAC)
- provides 100% fresh air
- Butler service
- Early morning tea/coffee service
- Canapés and petite fours delivered to your suite
- In-suite beverage service
- In-suite dining service
- Full premium mini-bar re-stocked daily
- · Personalised butler bar featuring Illy coffee and specialty teas
- (replenished daily)
- Bose<sup>®</sup> sound system
- One-hour complimentary spa treatment per suite Complimentary laundry service (limited per day)^
- · Priority dining in specialty restaurants
- · Priority choice of shore excursions
- · Priority choice of Scenic Discovery excursions Zodiacs, kayaks, e-bikes and more
- Priority booking for spa treatments, helicopter and submarine experiences additional charges apply
- VIP embarkation and disembarkation



#### **Owner's Penthouse Suite**

#### Suite size: 190-195m<sup>2</sup> (2.045-2.099 saft)

Our oversized Owner's Penthouse Suites are the ultimate indulgence. Located on Deck 9 and elegantly appointed with spacious curved terraces featuring a private jacuzzi and the best views on board, you will never want to leave.





#### Suite features & services:

- Spacious outdoor terrace with lounge area, sun loungers and private jacuzzi
- Bedroom suite with reading alcove, desk and 60" HDTV
- Luxury king size Scenic Slumber Bed
- His and hers walk-in wardrobe
- Dual vitality mist showers with colour light therapy
- Therapeutic spa bath
- · Spa Day Bed transforming for in-suite private spa experience
- Spacious dual his and hers vanity
- VIP bathroom amenities
- Spacious lounge and dining area