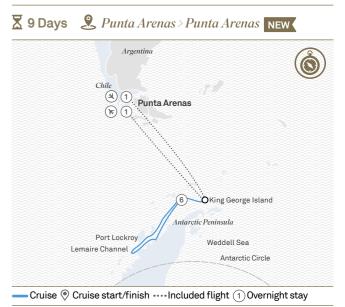

#### Antarctica, South Georgia & the Falkland Islands 🍥

|             | -     | outil Georgia et the Fankland Ish             |                    |                    |        |      |
|-------------|-------|-----------------------------------------------|--------------------|--------------------|--------|------|
| Date        | Days  |                                               | Cruise from        | Cruise to          | Voyage | Page |
| 04 Nov 2023 | 20    | Antarctica, South Georgia & Falkland Islands  | Montevideo         | Ushuaia            | 601S   | 67   |
| 21 Nov 2023 | 14    | Antarctica in Depth                           | Ushuaia            | Ushuaia            | 101S   | 61   |
| 24 Nov 2023 | 14    | Chilean Fjords & Cape Horn                    | Valparaíso         | Ushuaia            | 201L   | 69   |
| 02 Dec 2023 | 14    | Antarctica in Depth                           | Ushuaia            | Ushuaia            | 101S   | 61   |
| 13 Dec 2023 | 16    | Into the Weddell Sea                          | Ushuaia            | Ushuaia            | 901S   | 65   |
| 05 Dec 2023 | 17    | Into the Weddell Sea                          | Ushuaia            | Ushuaia            | 5015   | 65   |
| 18 Dec 2023 | 10    | Antarctica Insights: Cruise & Fly 🔤           | Ushuaia            | King George Island | 401S   | 63   |
| 25 Dec 2023 | 9     | Wild Antarctica: Fly the Drake                | King George Island | King George Island | 801S   | 63   |
| 27 Dec 2023 | 14    | Antarctica in Depth                           | Ushuaia            | Ushuaia            | 101S   | 61   |
| 31 Dec 2023 | 10    | Antarctica Insights: Fly & Cruise 🔤           | King George Island | Ushuaia            | 401S   | 63   |
| 07 Jan 2024 | 14    | Antarctica in Depth                           | Ushuaia            | Ushuaia            | 101S   | 61   |
| 07 Jan 2024 | 10    | Antarctica Insights: Cruise & Fly 🔤           | Ushuaia            | King George Island | 401S   | 63   |
| 14 Jan 2024 | 9     | Wild Antarctica: Fly the Drake                | King George Island | King George Island | 801S   | 63   |
| 18 Jan 2024 | 14    | Antarctica in Depth                           | Ushuaia            | Ushuaia            | 101S   | 61   |
| 20 Jan 2024 | 10    | Antarctica Insights: Fly & Cruise 🔤           | King George Island | Ushuaia            | 401S   | 63   |
| 27 Jan 2024 | 10    | Antarctica Insights: Cruise & Fly 🔤           | Ushuaia            | King George Island | 401S   | 63   |
| 29 Jan 2024 | 14    | Antarctica in Depth                           | Ushuaia            | Ushuaia            | 101S   | 61   |
| 03 Feb 2024 | 9     | Wild Antarctica: Fly the Drake 🔤              | King George Island | King George Island | 801S   | 63   |
| 09 Feb 2024 | 10    | Antarctica Insights: Fly & Cruise 🔤           | King George Island | Ushuaia            | 401S   | 63   |
| 09 Feb 2024 | 17    | Beyond the Antarctic Circle 🔤                 | Ushuaia            | Ushuaia            | 701S   | 65   |
| 16 Feb 2024 | 10    | Antarctica Insights: Cruise & Fly 🔤           | Ushuaia            | King George Island | 401S   | 63   |
| 23 Feb 2024 | 20    | Antarctica & Chilean Fjords 🔤                 | King George Island | Valparaíso         | 401L   | 69   |
| 23 Feb 2024 | 20    | Antarctica, South Georgia & the Falklands     | Ushuaia            | Montevideo         | 601S   | 67   |
| The Arc     | tic 8 | x Fjords 🛞                                    |                    |                    |        | 76   |
| Date        | Days  |                                               | Cruise from        | Cruise to          | Voyage | Page |
| 06 Aug 2023 | 26    | Cross the Legendary Northeast Passage         | Nome               | Tromsø             | 301V   | 79   |
| 31 Aug 2023 | 12    | Majestic Norwegian Fjords                     | Tromsø             | Copenhagen         | 301F   | 75   |
| 15 Jun 2024 | 11    | Norwegian Fjords & Lofoten Islands            | Leith              | Tromsø             | 401E   | 75   |
| 25 Jun 2024 | 18    | Wild Arctic & Franz Joseph 🔤                  | Tromsø             | Tromsø             | 401N   | 76   |
| 12 Jul 2024 | 13    | Beyond the Arctic Circle                      | Tromsø             | Longyearbyen       | 501N   | 77   |
| 22 Jul 2024 | 15    | Arctic Islands: Svalbard, Greenland & Iceland | Longyearbyen       | Reykjavík          | 201N   | 77   |
|             |       |                                               |                    |                    |        |      |